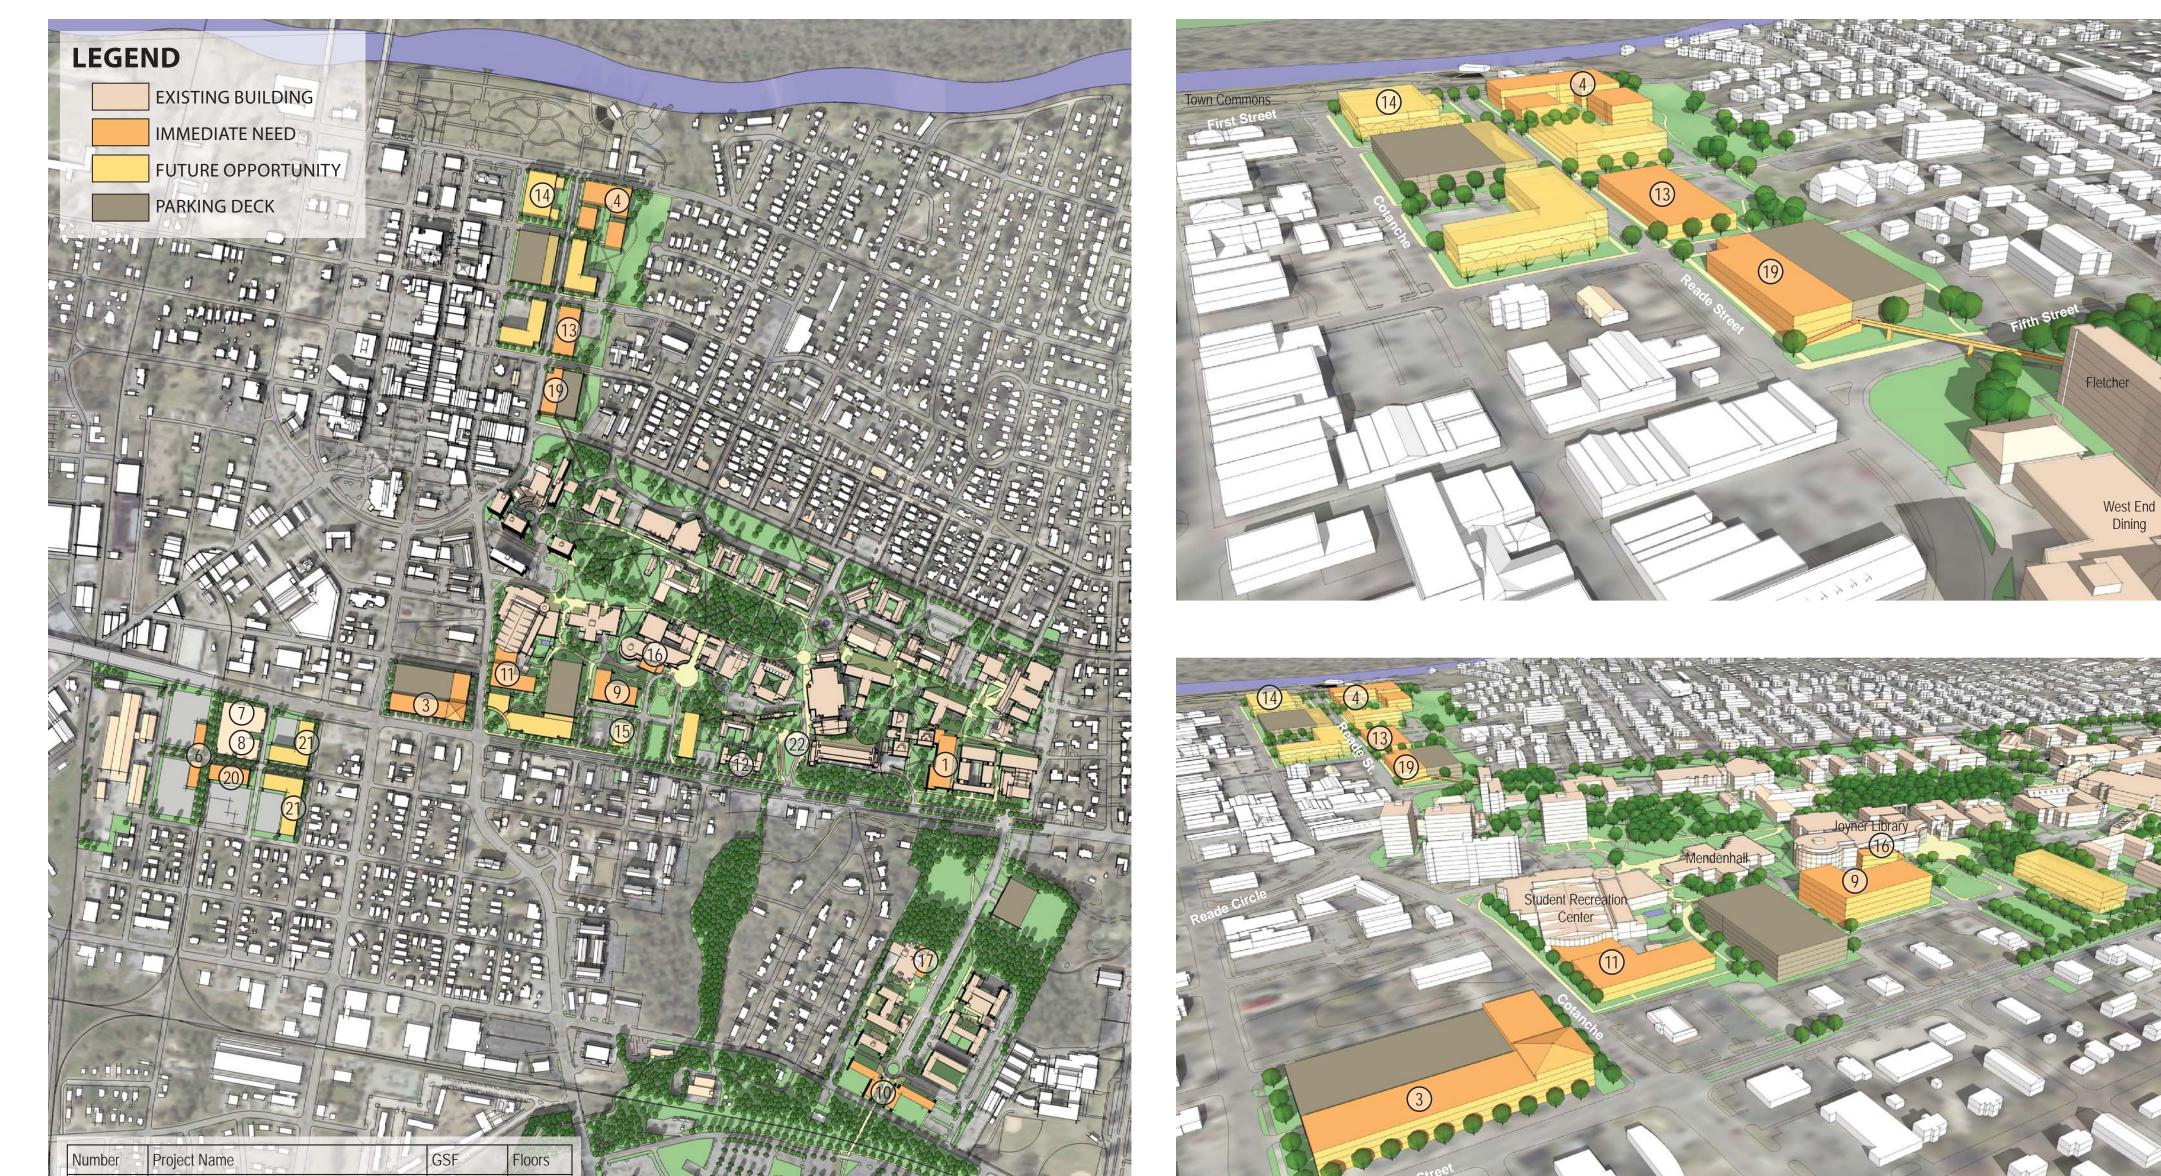

| Number Project Name                                                                                                                                                                                                                                                                                                                                                                                                                                                                                                                                                                                                                                                                                                                                                                                                                                                                                                                                                                                                                                                                                                                                                                                                                                                                                                                                                                                                                                                                                                                                                                                                                                                                                                                                                                                                                                                                                                                                                                                                                                                                                                            | GSF           | Floors |
|--------------------------------------------------------------------------------------------------------------------------------------------------------------------------------------------------------------------------------------------------------------------------------------------------------------------------------------------------------------------------------------------------------------------------------------------------------------------------------------------------------------------------------------------------------------------------------------------------------------------------------------------------------------------------------------------------------------------------------------------------------------------------------------------------------------------------------------------------------------------------------------------------------------------------------------------------------------------------------------------------------------------------------------------------------------------------------------------------------------------------------------------------------------------------------------------------------------------------------------------------------------------------------------------------------------------------------------------------------------------------------------------------------------------------------------------------------------------------------------------------------------------------------------------------------------------------------------------------------------------------------------------------------------------------------------------------------------------------------------------------------------------------------------------------------------------------------------------------------------------------------------------------------------------------------------------------------------------------------------------------------------------------------------------------------------------------------------------------------------------------------|---------------|--------|
| HILL Bio-Sciences Building                                                                                                                                                                                                                                                                                                                                                                                                                                                                                                                                                                                                                                                                                                                                                                                                                                                                                                                                                                                                                                                                                                                                                                                                                                                                                                                                                                                                                                                                                                                                                                                                                                                                                                                                                                                                                                                                                                                                                                                                                                                                                                     | 270,000       | 6      |
| HHP Research Gym                                                                                                                                                                                                                                                                                                                                                                                                                                                                                                                                                                                                                                                                                                                                                                                                                                                                                                                                                                                                                                                                                                                                                                                                                                                                                                                                                                                                                                                                                                                                                                                                                                                                                                                                                                                                                                                                                                                                                                                                                                                                                                               | 55,000        | 5 L    |
| Academic A Building                                                                                                                                                                                                                                                                                                                                                                                                                                                                                                                                                                                                                                                                                                                                                                                                                                                                                                                                                                                                                                                                                                                                                                                                                                                                                                                                                                                                                                                                                                                                                                                                                                                                                                                                                                                                                                                                                                                                                                                                                                                                                                            | 275,000       | 4      |
| HHHP THE Visual and Performing Arts Center                                                                                                                                                                                                                                                                                                                                                                                                                                                                                                                                                                                                                                                                                                                                                                                                                                                                                                                                                                                                                                                                                                                                                                                                                                                                                                                                                                                                                                                                                                                                                                                                                                                                                                                                                                                                                                                                                                                                                                                                                                                                                     | 200,000       | 3-0    |
| HH TT I I I I I I I I I I I I I I I I I                                                                                                                                                                                                                                                                                                                                                                                                                                                                                                                                                                                                                                                                                                                                                                                                                                                                                                                                                                                                                                                                                                                                                                                                                                                                                                                                                                                                                                                                                                                                                                                                                                                                                                                                                                                                                                                                                                                                                                                                                                                                                        | 60,000        | 5/1+5  |
| HANNEL CONTRACTOR AND                                                                                                                                                                                                                                                                                                                                                                                                                                                                                                                                                                                                                                                                                                                                                                                                                                                                                                                                                                                                                                                                                                                                                                                                                                                                                                                                                                                                                                                                                                                                                                                                                                                                                                                                                                                                                                                                                                                                                                                                                                                                      |               |        |
|                                                                                                                                                                                                                                                                                                                                                                                                                                                                                                                                                                                                                                                                                                                                                                                                                                                                                                                                                                                                                                                                                                                                                                                                                                                                                                                                                                                                                                                                                                                                                                                                                                                                                                                                                                                                                                                                                                                                                                                                                                                                                                                                | 20,000        |        |
| Parking, Environmental Safety, Mail Se                                                                                                                                                                                                                                                                                                                                                                                                                                                                                                                                                                                                                                                                                                                                                                                                                                                                                                                                                                                                                                                                                                                                                                                                                                                                                                                                                                                                                                                                                                                                                                                                                                                                                                                                                                                                                                                                                                                                                                                                                                                                                         | rvices        | 0)/    |
| Student Center                                                                                                                                                                                                                                                                                                                                                                                                                                                                                                                                                                                                                                                                                                                                                                                                                                                                                                                                                                                                                                                                                                                                                                                                                                                                                                                                                                                                                                                                                                                                                                                                                                                                                                                                                                                                                                                                                                                                                                                                                                                                                                                 | 182,154       | 5      |
| TTTT Belk Hall Replacement and Living/Lear<br>Complex                                                                                                                                                                                                                                                                                                                                                                                                                                                                                                                                                                                                                                                                                                                                                                                                                                                                                                                                                                                                                                                                                                                                                                                                                                                                                                                                                                                                                                                                                                                                                                                                                                                                                                                                                                                                                                                                                                                                                                                                                                                                          | rning 275,500 | 8      |
| Softball Student Recreation Center Expansion                                                                                                                                                                                                                                                                                                                                                                                                                                                                                                                                                                                                                                                                                                                                                                                                                                                                                                                                                                                                                                                                                                                                                                                                                                                                                                                                                                                                                                                                                                                                                                                                                                                                                                                                                                                                                                                                                                                                                                                                                                                                                   | 62,276        | 2      |
| Slay (restore to residential: 100 beds)                                                                                                                                                                                                                                                                                                                                                                                                                                                                                                                                                                                                                                                                                                                                                                                                                                                                                                                                                                                                                                                                                                                                                                                                                                                                                                                                                                                                                                                                                                                                                                                                                                                                                                                                                                                                                                                                                                                                                                                                                                                                                        |               | 2 de   |
| Alumni Center                                                                                                                                                                                                                                                                                                                                                                                                                                                                                                                                                                                                                                                                                                                                                                                                                                                                                                                                                                                                                                                                                                                                                                                                                                                                                                                                                                                                                                                                                                                                                                                                                                                                                                                                                                                                                                                                                                                                                                                                                                                                                                                  | 36,000        | 2      |
| Belk Hell Hotel and Conference Center                                                                                                                                                                                                                                                                                                                                                                                                                                                                                                                                                                                                                                                                                                                                                                                                                                                                                                                                                                                                                                                                                                                                                                                                                                                                                                                                                                                                                                                                                                                                                                                                                                                                                                                                                                                                                                                                                                                                                                                                                                                                                          |               | h //   |
| The second secon |               | P      |
| 2 Designed and the second seco | 22,000        |        |
| To grad a start of the start of | 9,300         | 1      |
| The second secon | 38,000        | 1      |
| Foundation Building / Office / Swing Sp                                                                                                                                                                                                                                                                                                                                                                                                                                                                                                                                                                                                                                                                                                                                                                                                                                                                                                                                                                                                                                                                                                                                                                                                                                                                                                                                                                                                                                                                                                                                                                                                                                                                                                                                                                                                                                                                                                                                                                                                                                                                                        | bace 40,000   | -      |
| IT Building / Data Center                                                                                                                                                                                                                                                                                                                                                                                                                                                                                                                                                                                                                                                                                                                                                                                                                                                                                                                                                                                                                                                                                                                                                                                                                                                                                                                                                                                                                                                                                                                                                                                                                                                                                                                                                                                                                                                                                                                                                                                                                                                                                                      |               |        |
| Image: Solution of the soluti                  |               |        |
| 2 Transit Hub                                                                                                                                                                                                                                                                                                                                                                                                                                                                                                                                                                                                                                                                                                                                                                                                                                                                                                                                                                                                                                                                                                                                                                                                                                                                                                                                                                                                                                                                                                                                                                                                                                                                                                                                                                                                                                                                                                                                                                                                                                                                                                                  |               |        |
| Press Box                                                                                                                                                                                                                                                                                                                                                                                                                                                                                                                                                                                                                                                                                                                                                                                                                                                                                                                                                                                                                                                                                                                                                                                                                                                                                                                                                                                                                                                                                                                                                                                                                                                                                                                                                                                                                                                                                                                                                                                                                                                                                                                      |               |        |