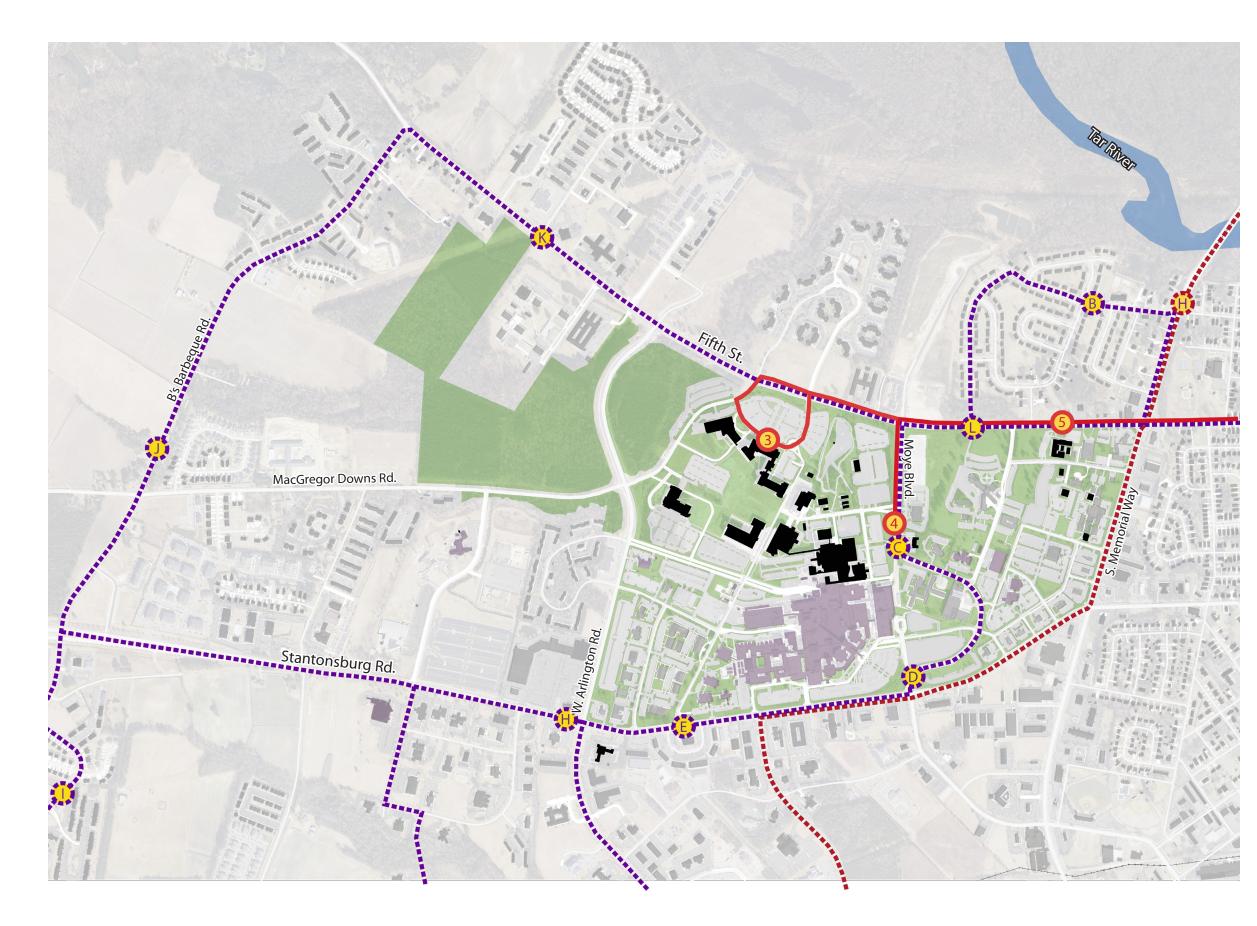

# **CIRCULATION ANALYSIS**

### **TRANSIT ROUTES**

ECUSTA ROUTES, STOPS
 GREAT ROUTES, STOPS

### VEHICULAR CIRCULATION

MAJOR CIRCULATION (WIDTH INDICATES LEVEL OF USE)

BACKGROUND ROAD NETWORK

CAMPUS GATEWAY

#### PARKING

#### **PEDESTRIAN CIRCULATION**

 MAJOR CIRCULATION (WIDTH INDICATES LEVEL OF USE)

PROPOSED AND EXISTING
 GREENWAY

# GAPS, CONFLICTS AND CONSTRAINTS

BARRIERS

- CONFLICTS
- 1. VEHICULAR
- 2. PEDESTRIAN
- 3. TRANSIT

Base map data provided by ECU, the City of Greenville, Pitt County, and the State of North Carolina. 35

East Carolina University