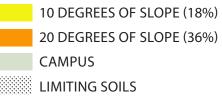

### **TOTAL FLOORS**

| 1-2 FLOORS  |
|-------------|
| 3-4 FLOORS  |
| 5-6 FLOORS  |
| 7-10 FLOORS |
| CAMPUS      |
|             |

1000 Feet

18

SMITHGROUP/JJR 0 04.29.10