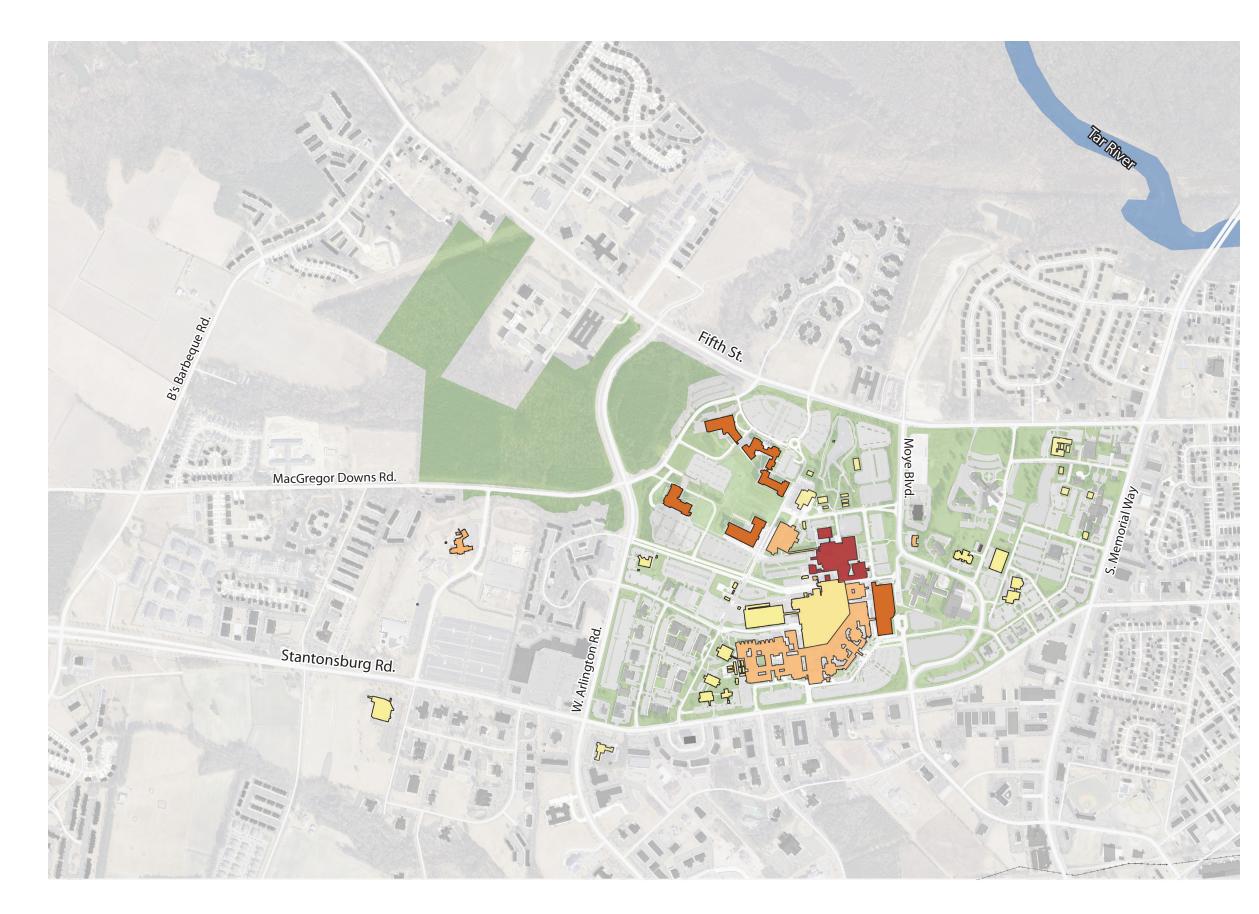

# **CAMPUS GROWTH**

### **CAMPUS DEVELOPMENT**

1980'S FACILITIES 1990'S FACILITIES 2000-2008 FACILITIES 2009+ FACILITIES 6---> CAMPUS 

Base map data provided by ECU, the City of Greenville, 19 Pitt County, and the State of North Carolina.