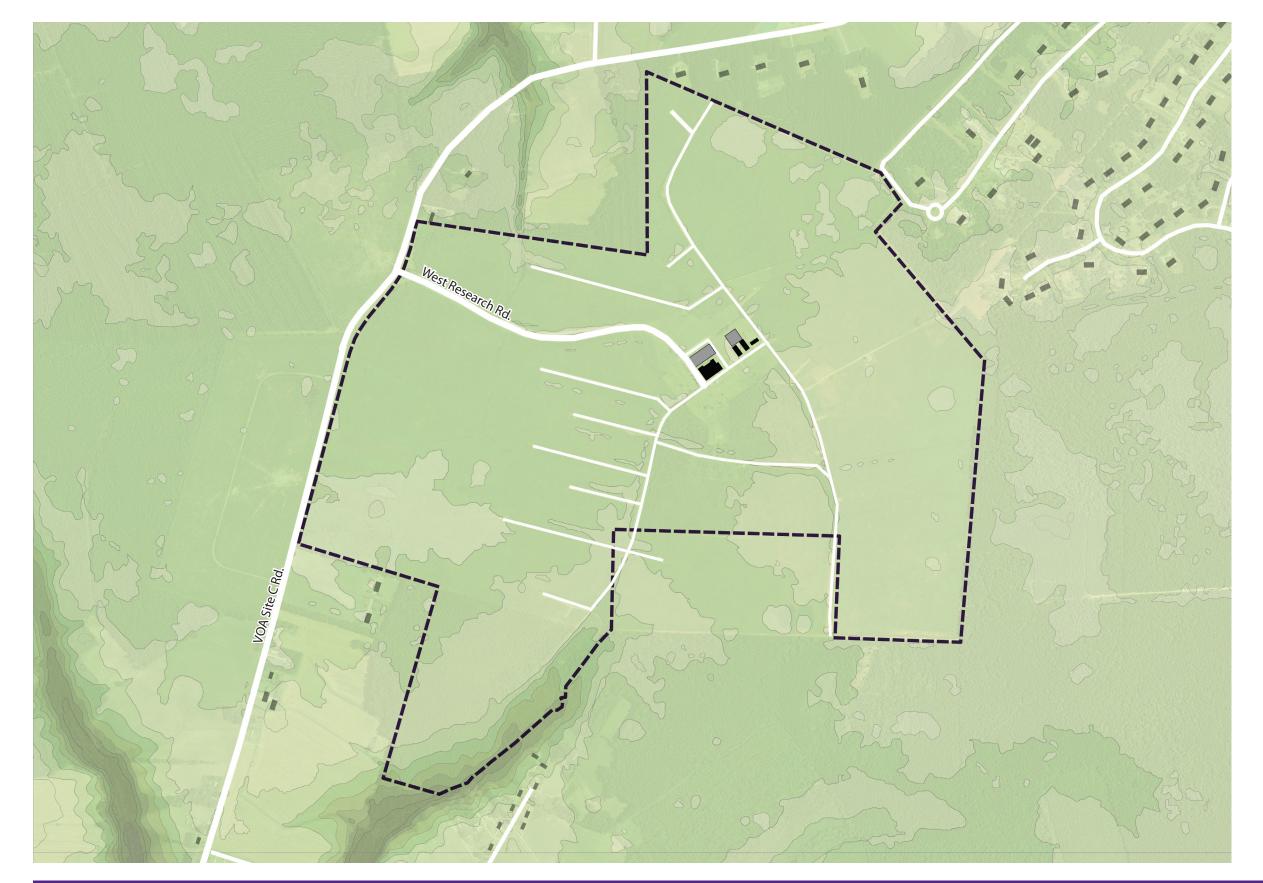

# SITE HYDROLOGY

Base map data provided by ECU, the City of Greenville, Pitt County, and the State of North Carolina. 39

SMITHGROUP/JJR 0 04.29.10

PUSINATURAL FEATURES