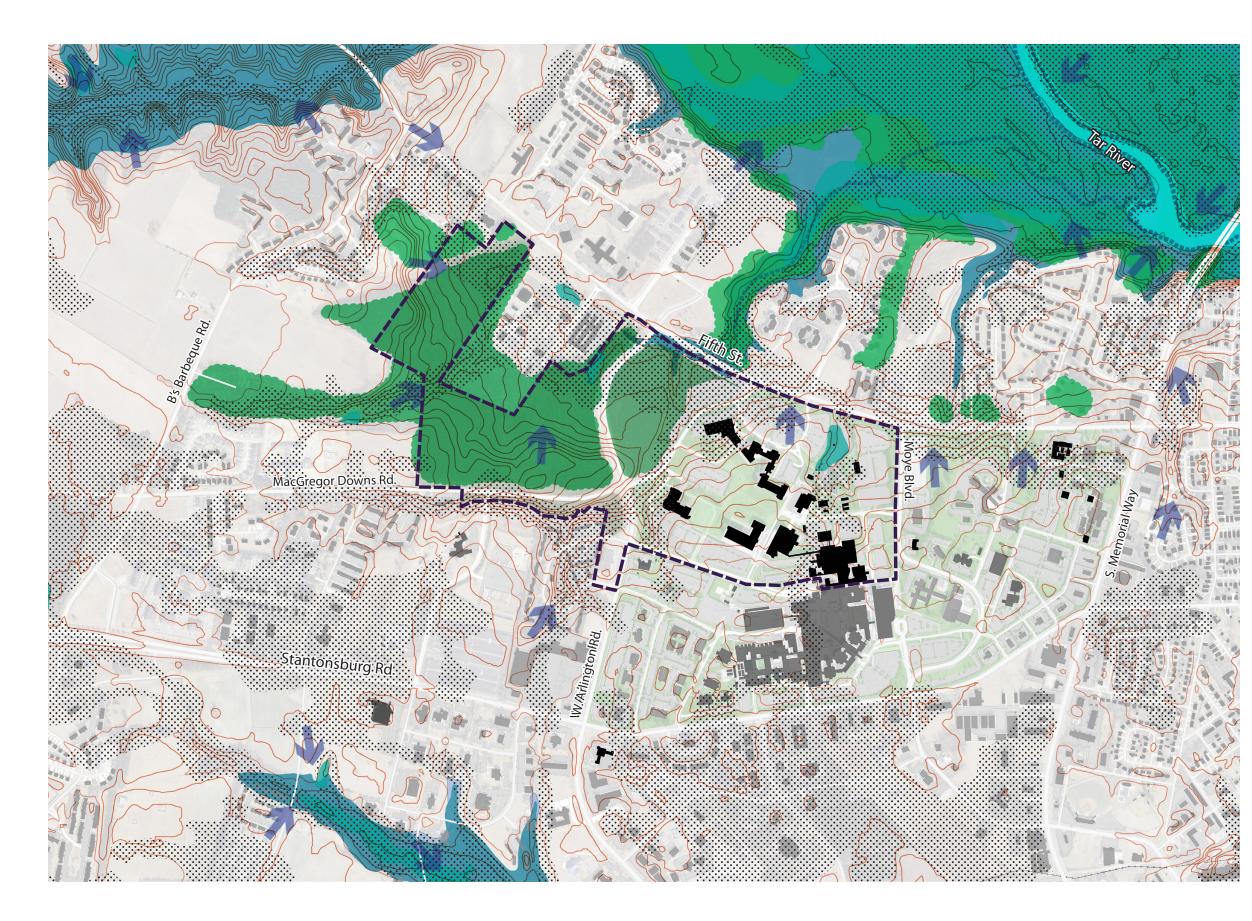

#### **STEEP SLOPES**

0-10 DEGREE SLOPES (18%) 10-20 DEGREE SLOPES (36%)

4'CONTOUR INTERVAL

Base map data provided by ECU, the City of Greenville, 15 Pitt County, and the State of North Carolina.

# NATURAL FEATURES **SUMMARY ANALYSIS**

### LEGEND

WATER BODY

- WETLAND
- FLOOD ZONE
- WOODED AREA
- CONTOURS

FLOW DIRECTION

Base map data provided by ECU, the City of Greenville, Pitt County, and the State of North Carolina. 16

SMITHGROUP/JJR 04.29.10