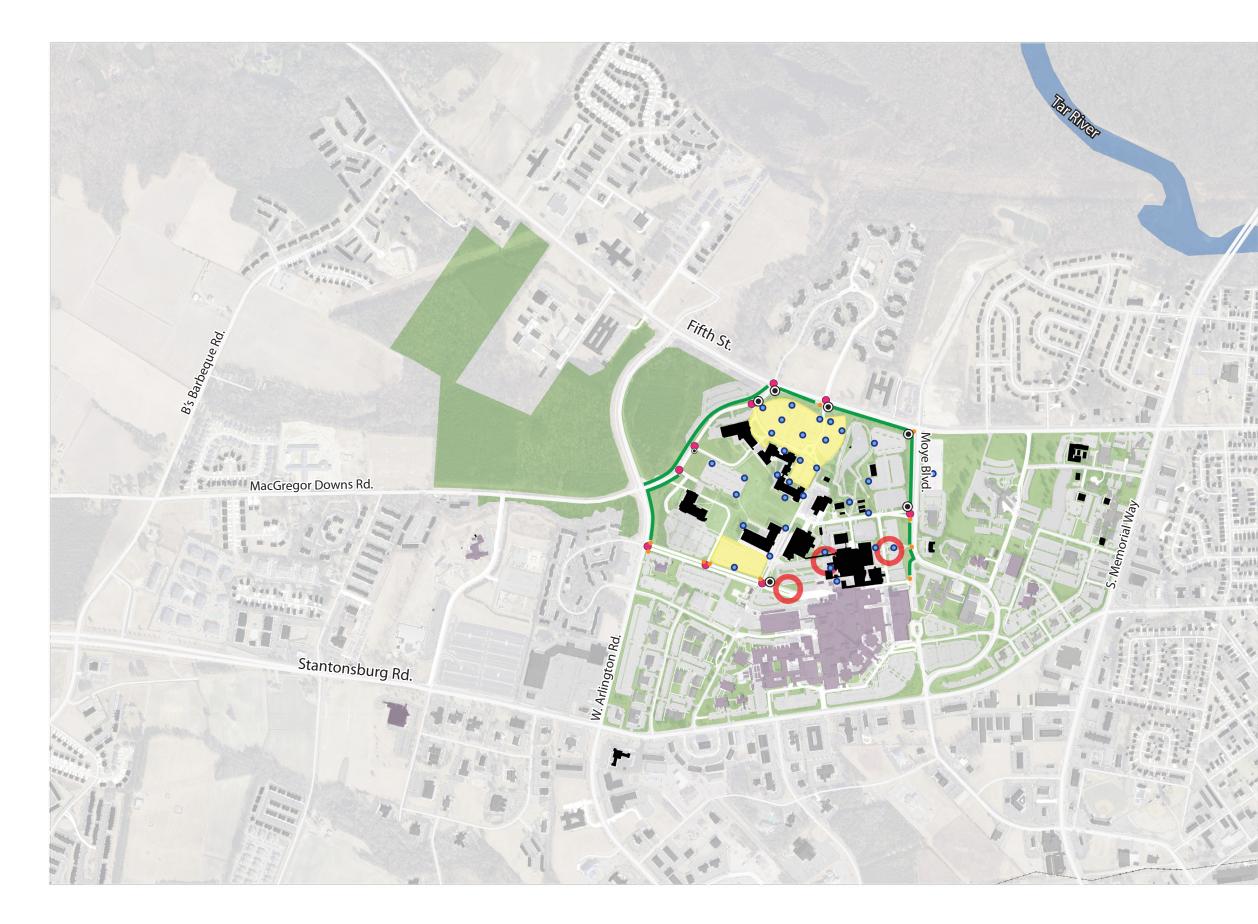

### CAMPUS PUBLIC REALM

# East Carolina University

# CAMPUS SAFETY & SECURITY

#### TERRITORIALITY

- CAMPUS IDENTIFICATION SIGN
  - **EDGES** (HEDGE, FENCE, SET BACK OR VEGETATION)

CAMPUS

#### TECHNICAL

• EMERGENCY CALL BOX

#### NATURAL SURVEILLANCE

ACCEPTABLE LIGHT LEVELS (OBSERVED)

#### NATURAL ACCESS CONTROL

PEDESTRIAN ACCESS POINTS

VEHICULAR ACCESS POINTS

POOR MAINTENANCE, PARKING AND PEDESTRIAN ADJACENCIES

> Security and safety data compiled from Protection Engineering Group Base map data provided by ECU, the City of Greenville, Pitt County, and the State of North Carolina.