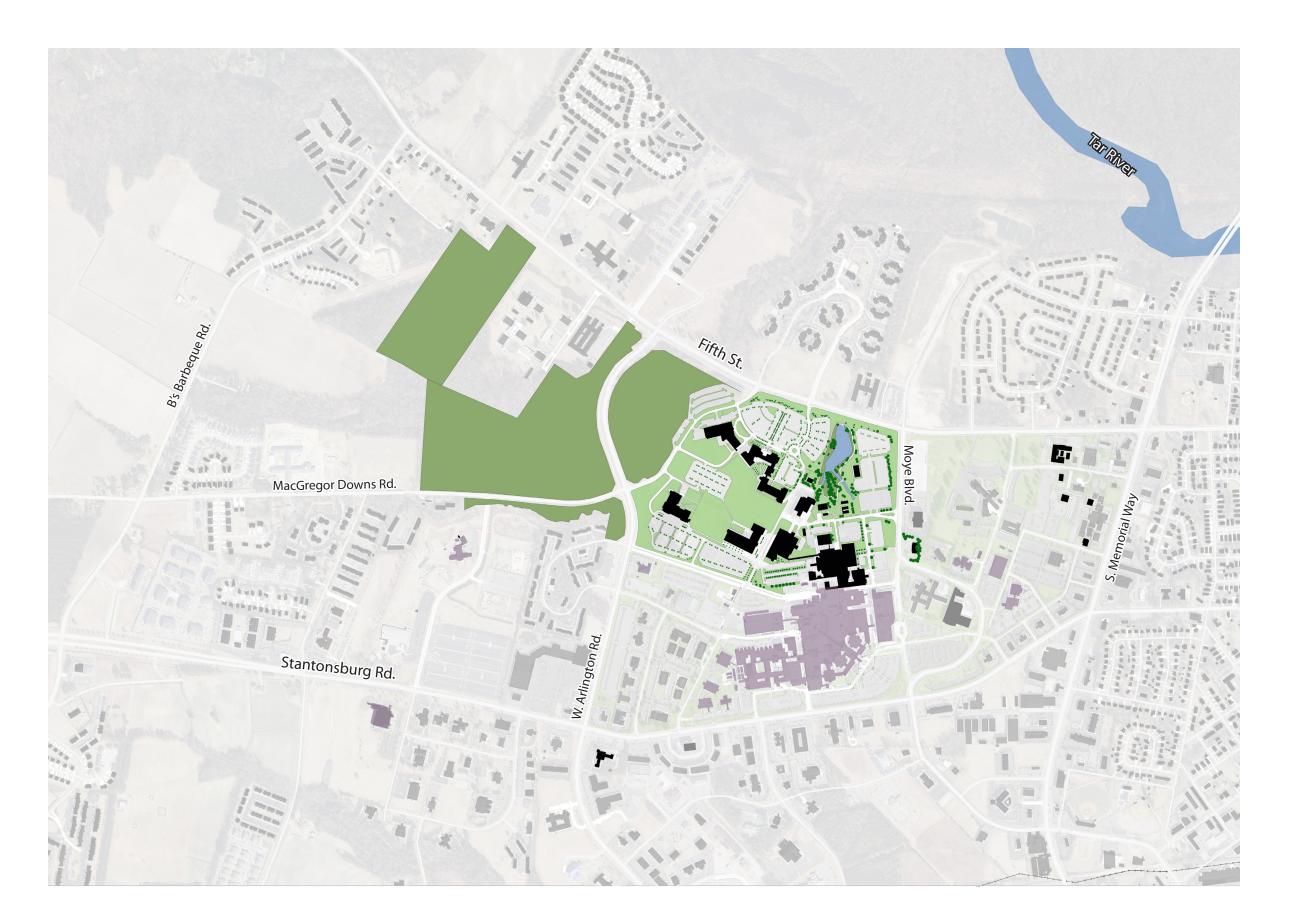

# **CAMPUS OPEN SPACE**

LAND COVER TYPES

NATURAL AREAS: 96.4 ACRES

> LAWN/ OPEN SPACE: 102.5 ACRES

OPEN WATER: 1.8 ACRES

 TREE CANOPY (INCLUDING NATURAL AREA):
 100.5 ACRES

> TOTAL HEALTH SCIENCE CAMPUS AREA: 200.7 ACRES

Base map data provided by ECU, the City of Greenville, Pitt County, and the State of North Carolina. 24