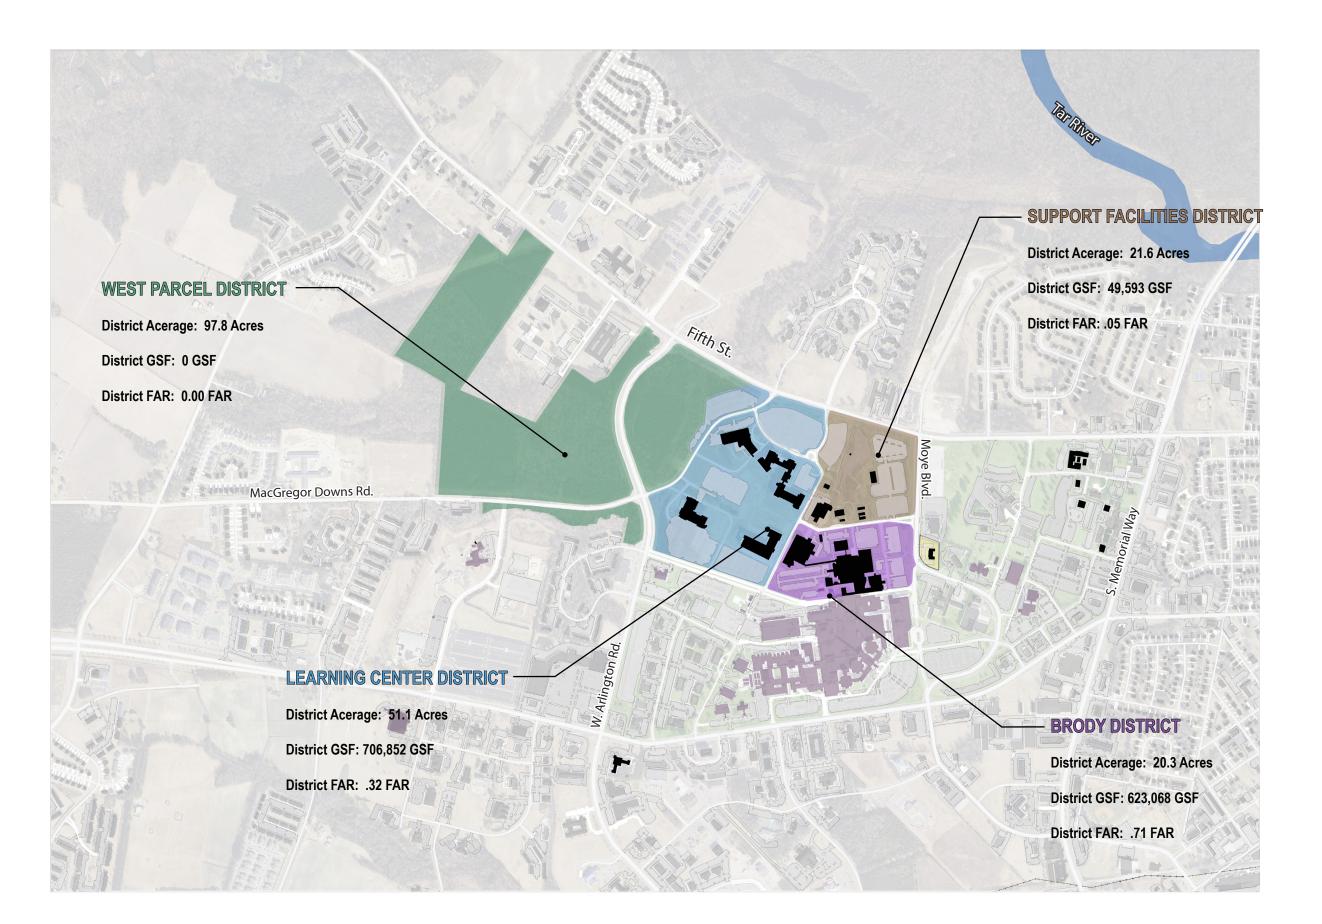

# **CAMPUS DISTRICTS**

#### DISTRICTS

BRODY DISTRICT SUPPORT FACILITIES DISTRICT WEST PARCEL DISTRICT LEARNING CENTER DISTRICT

Base map data provided by ECU, the City of Greenville, Pitt County, and the State of North Carolina. 23

1000 Feet

SMITHGROUP/JJR 04.29.10