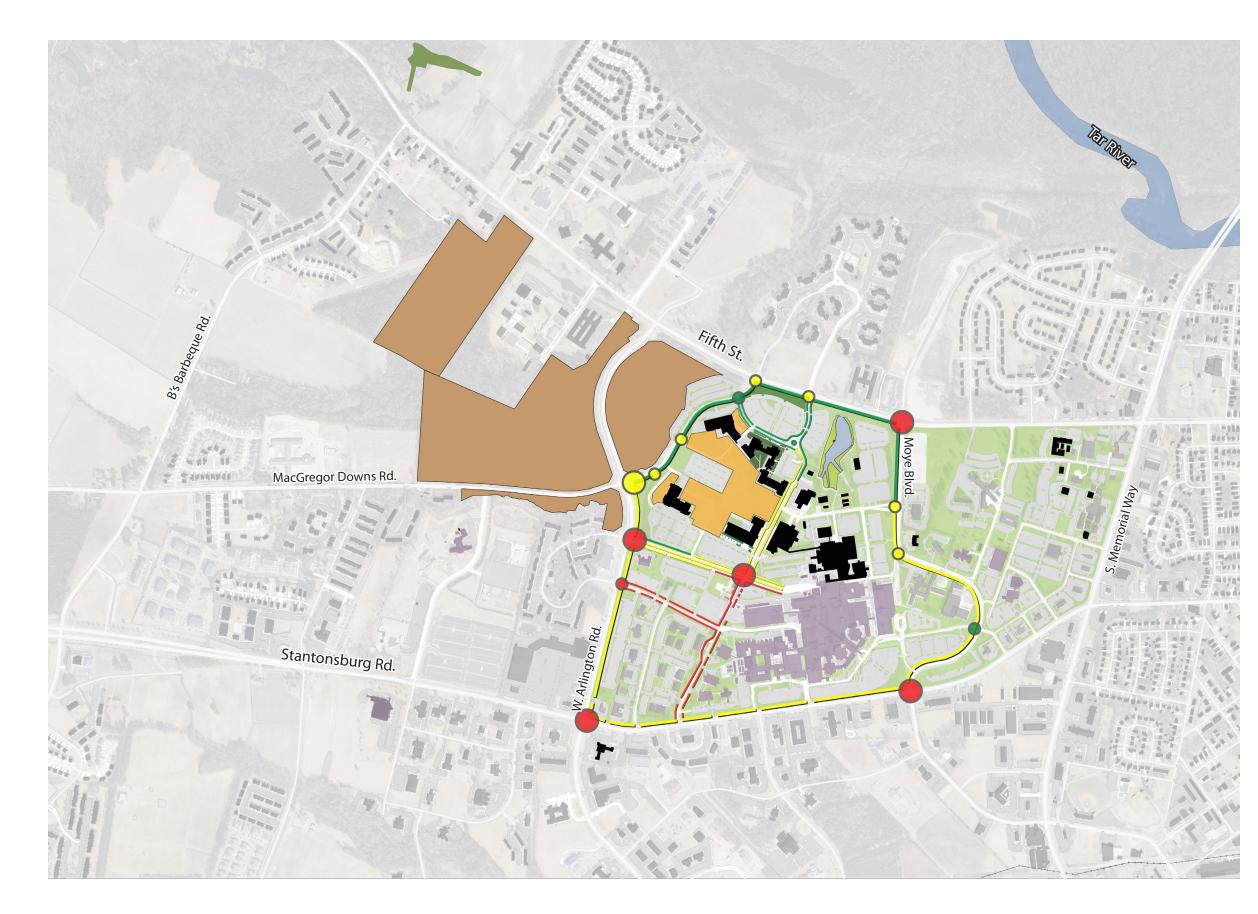

# East Carolina University

# PEDESTRIAN CIRCULATION

### **PEDESTRIAN HIERARCHY**

PRIMARY HEALTH SCIENCE PEDESTRIAN MOVEMENT

- SECONDARY MEDICAL CENTER PEDESTRIAN MOVEMENT
- TERTIARY PEDESTRIAN MOVEMENT
  - CAMPUS
  - GURRHEAD / ENCLOSED WALKWAY
  - CROSSWALK
  - OBSERVED CONFLICT AREAS

Pedestrian data compiled from Martin, Alexiou, Bryson Base map data provided by ECU, the City of Greenville, Pitt County, and the State of North Carolina.

....

East Carolina University