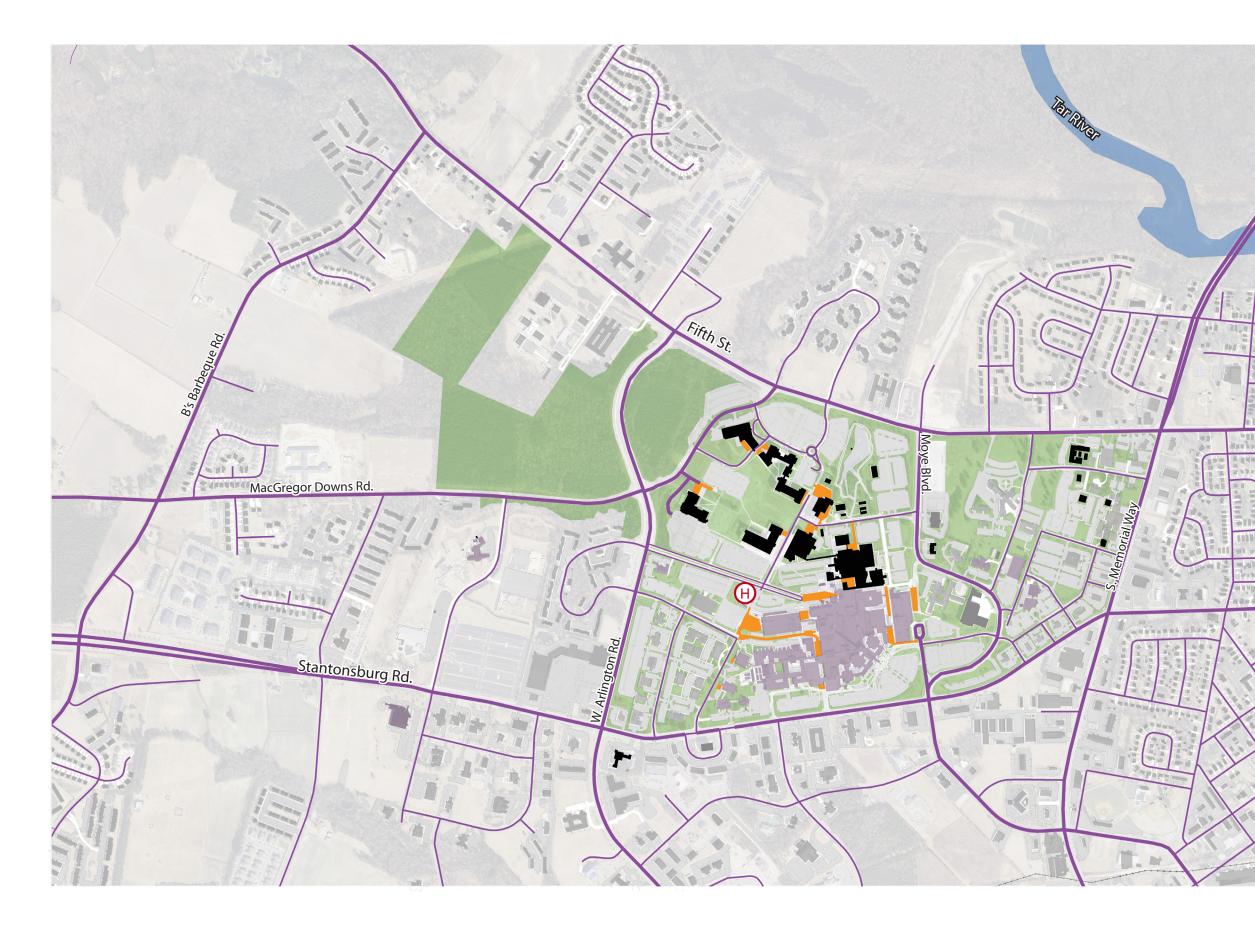

# PEDESTRIAN CIRCULATION

### **PEDESTRIAN HIERARCHY**

PRIMARY HEALTH SCIENCE PEDESTRIAN MOVEMENT

- SECONDARY MEDICAL CENTER PEDESTRIAN MOVEMENT
- TERTIARY PEDESTRIAN MOVEMENT
  - CAMPUS
  - GURRHEAD / ENCLOSED WALKWAY
  - CROSSWALK
  - OBSERVED CONFLICT AREAS

Pedestrian data compiled from Martin, Alexiou, Bryson Base map data provided by ECU, the City of Greenville, Pitt County, and the State of North Carolina.

....

East Carolina University