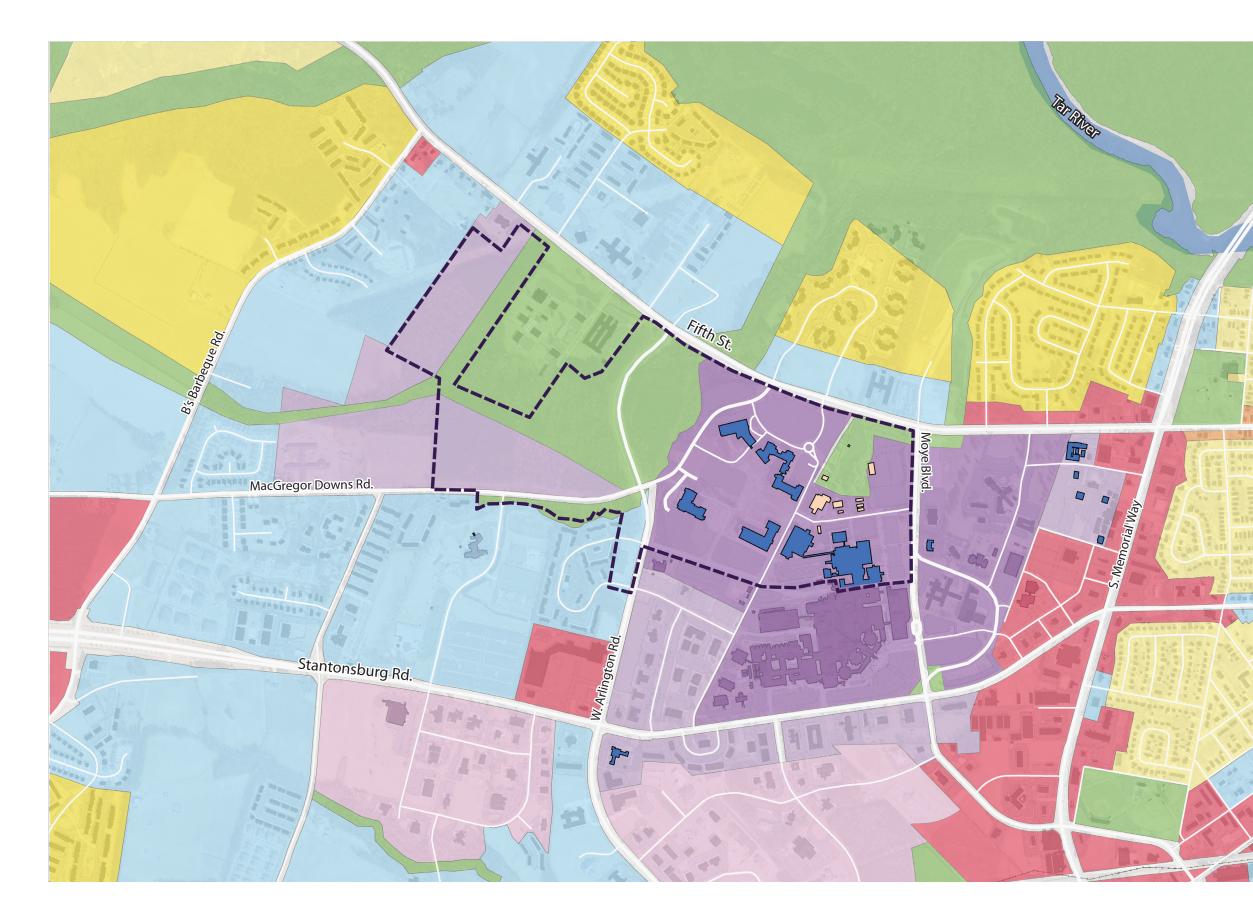

# **EXISTING ZONING**

#### LAND USE

| <br>                             |
|----------------------------------|
| CDF - DOWNTOWN COMMERCIAL        |
| FRINGE                           |
| CG - GENERAL COMMERCIAL          |
| CH - HEAVY COMMERCIAL            |
| IU - UNOFFENSIVE INDUSTRY        |
| MI - MEDICAL INSTITUTIONAL       |
| MS - MEDICAL SUPPORT             |
| MO - MEDICAL OFFICE              |
| MCG - MEDICAL GENERAL            |
| COMMERCIAL                       |
| MCH - MEDICAL HEAVY              |
| COMMERCIAL                       |
| MR - MEDICAL RESIDENTIAL         |
| MRS - MEDICAL RESIDENTIAL        |
| SINGLE FAMILY                    |
| O - OFFICE                       |
| RA20 - RESIDENTIAL AGRICULTURE   |
| R15S - RESIDENTIAL SINGLE FAMILY |
| LOW DENSITY                      |
| R9S/R6S - RESIDENTIAL SINGLE     |
| FAMILY MEDIUM DENSITY            |
| R6 - RESIDENTIAL- SINGLE/        |
| MULTI-FAMILY HIGH DENSITY        |

Base map data provided by ECU, the City of Greenville, Pitt County, and the State of North Carolina.

1000 Feet

SMITHGROUP/JJR 04.29.10 8