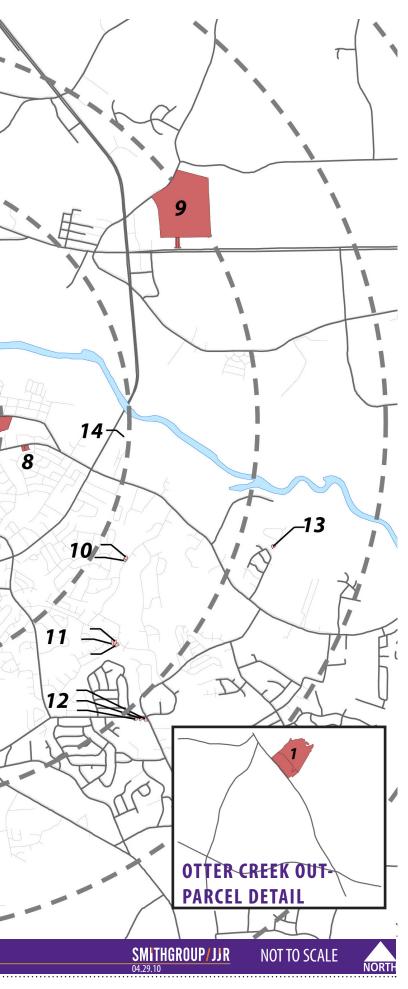

# **COMMUNITY PLANNING**

|                                                                                                                                                                                                                                                                                                                                                                                                                                                                                                                                                                                                                                                                                                                                                                                                                                                                                                                                                                                                                                                                                                                                                                                                                                                                                                                                                                                                                                                                                                                                                                                                                                                                                                                                                                                                                                                                                                                                                                                                                                                                                                                                          | 8 mile         | lie radius                    | stius                           |                                                              |
|------------------------------------------------------------------------------------------------------------------------------------------------------------------------------------------------------------------------------------------------------------------------------------------------------------------------------------------------------------------------------------------------------------------------------------------------------------------------------------------------------------------------------------------------------------------------------------------------------------------------------------------------------------------------------------------------------------------------------------------------------------------------------------------------------------------------------------------------------------------------------------------------------------------------------------------------------------------------------------------------------------------------------------------------------------------------------------------------------------------------------------------------------------------------------------------------------------------------------------------------------------------------------------------------------------------------------------------------------------------------------------------------------------------------------------------------------------------------------------------------------------------------------------------------------------------------------------------------------------------------------------------------------------------------------------------------------------------------------------------------------------------------------------------------------------------------------------------------------------------------------------------------------------------------------------------------------------------------------------------------------------------------------------------------------------------------------------------------------------------------------------------|----------------|-------------------------------|---------------------------------|--------------------------------------------------------------|
|                                                                                                                                                                                                                                                                                                                                                                                                                                                                                                                                                                                                                                                                                                                                                                                                                                                                                                                                                                                                                                                                                                                                                                                                                                                                                                                                                                                                                                                                                                                                                                                                                                                                                                                                                                                                                                                                                                                                                                                                                                                                                                                                          | <br> <br> <br> |                               | 6 mile r                        | source sources                                               |
|                                                                                                                                                                                                                                                                                                                                                                                                                                                                                                                                                                                                                                                                                                                                                                                                                                                                                                                                                                                                                                                                                                                                                                                                                                                                                                                                                                                                                                                                                                                                                                                                                                                                                                                                                                                                                                                                                                                                                                                                                                                                                                                                          |                |                               |                                 | SEE HEALTH SCIENCE DETAIL SEE MAIN CAMPUS 23                 |
| Image: North Underclapped Construction Construstente Construent Construction Construction C                                          |                |                               |                                 |                                                              |
| 2       locar(r/Undewloped)       NC       If Jees Dotated by NCOT's ECUAdatical Addition Science Fd.         4       Joach (r/Undewloped)       FCU Medical Haah Science Fd.       Indewloped (r/Undewloped)         6       Joach (r/Undewloped)       FCU Medical Haah Science Fd.       Indewloped (r/Undewloped)         6       Joach (r/Undewloped)       FCU Medical Haah Science Fd.       Indewloped (r/Undewloped)         6       Joach (r/Undewloped)       F       Indewloped (r/Undewloped)       F         7       Joach (r/Undewloped)       F       Indewloped (r/Undewloped)       F         7       Microson (r/Undewloped)       F       Indewloped (r/Undewloped)       F         7       Microson Strain       Columbra transmoot office, Scielulat and Research studies       F         7       Microson Strain       Columbra transmoot office, Scielulat and Research studies       F         7       Microson Strain       Columbra transmoot office, Scielulat and Research studies       F         7       Microson Strain       Columbra transmoot office, Scielulat and Research studies       F         7       Microson Strain       Columbra transmoot office, Scielulat and Research studies       F         7       Microson Strain       Columbra transmoot office, Scielulat and Research studies       F                                                                                                                                                                                                                                                                                                                                                                                                                                                                                                                                                                                                                                                                                                                                                                                          | Map Key        |                               |                                 | <u>Comments</u>                                              |
| 4       Vacant/ Underscherengend       EU/ Medical Inside Science Frail         5       Vacant/ Underscherengend       EU/ Medical Inside Science Frail         6       Gesenville Center (Office)       2         7       Wald Castes Elementary School       Vacant (Ling Science Frail         7       Wald Castes Elementary School       Vacant (Ling Science Frail         7       Wald Castes Elementary School       Vacant (Science Frain Fraining school       D         8       Elementary School       Vacant (Science Frain Fraining school       D         9       EU/ Nonfi Microsoft Risk       CC       EU/ Institution Science Frain       D         10       Vacant (Ling Zened Strin)       CLI Elementary School       Vacant (Ling Zened Strin)       D         11       Vacant (Ling Zened Strin)       CLI Elementary School       EU/ Institution Zened Castes       D         11       Vacant (Ling Zened Strin)       CLI Elementary School       EU/ Elementary School       Elementary Schoo                                                                                                                                                                                                                                                                                                                                                                                                                                                                                                                                                                                                                                                                                                                                            |                |                               | NC                              |                                                              |
| <ul> <li>a) Gentra Carl, Carlor Collect</li> <li>b) Gentra Collection</li> <li>c) Gentra Collect</li></ul> | 4              | Vacant / Undeveloped          | ECU Medical Health Science Fdn. | wetlands and pine forest.                                    |
| <ul> <li>e) of Rehmite (Windki)</li> <li>i) Internal Auditions</li> <li>i) C. ECI Extendent stations</li> <li>ii) C. ECI Extendent stations</li> <li>iii) Costes Elementary School</li> <li>iii) C. ECI Extendent stations</li> <li>iiii) C. ECI Extendent stations</li> <li>iiiii) C. ECI Extendent stations</li> <li>iiiiiiii) C. ECI Extendent stations</li> <li>iiiiiiiii) C. ECI Extendent stations</li> <li>iiiiiii) C. ECI Extendent stations</li> <li>iiiiiiiiiiiiiiiiiiiiiiiiiiiiiiii</li></ul>                                                                                                                                                                                                                                                                                                                                                                                                                                                                                                                                                                                                                                                                                                                                                                                                                                                                                                                                                                                                                                                                                                                                                                                                              | 5              | Vacant Lot (Zoned SFR)        | ECU Medical Health Science Fdn. | investment opportunity                                       |
| R     Wareboase/Office     NC     ECU Printing and Graphics       9     ECU Vorth Recreational Complex     NC       10     Vacant Lots Zoned S701     ECU Education Foundation       11     Vacant Lots Zoned S701     ECU Education Foundation       12     Vacant Lots Zoned S701     ECU Education Foundation       13     Vacant Lots Zoned S701     ECU Education Foundation       14     Vacant Lots Zoned S701     ECU Education Foundation       15     Vacant Lots Zoned S701     ECU Foundation Inc.       14     Vacant Lots Zoned S701     ECU Foundation Inc.       15     Vacant Lots Zoned S701     ECU Foundation Inc.       16     Vacant Lots Zoned S701     ECU Foundation Inc.       16     Vacant Lots Zoned S701     ECU Foundation Inc.       17     Vacant Lots Zoned S701     ECU Foundation Inc.       18     Vacant Lots Zoned S701     ECU Foundation Inc.       19     Vacant Lots Zoned S701     ECU Foundation Inc.       10     Vacant Lots Zoned S701     ECU Foundation Inc.       10     Vacant Lots Zoned S701     ECU Foundation Inc.       10     Vacant Lots Zoned S701     ECU Foundation Inc.       11     St. Cabried's Concert     Inc.       12     Vacant Lots Zoned S701     ECU Foundation Inc.       14 <td< td=""><th></th><td></td><td>Z</td><td>Internal Auditors</td></td<>                                                                                                                                                                                                                                                                                                                                                                                                                                                                                                                                                                                                                                                                                                                                                                                                          |                |                               | Z                               | Internal Auditors                                            |
| 10       VacantLost. Zoned SPR)       ECU Education Foundation       Giffed to Athletics         11       VacantLost. Zoned SPR)       ECU Education Foundation       Giffed to Athletics         12       VacantLost. Zoned SPR)       ECU Education Foundation       Giffed to Athletics         13       VacantLost. Zoned SPR)       ECU Education Foundation       Giffed to Athletics         14       Vacant Cont. Zoned SPR       ECU Education Foundation       Giffed to Athletics         14       Vacant Cont. Zoned SPR       ECU Education Foundation       Filterown Modical Othice         14       Vacant Cont. Zoned SPR       ECU Education Foundation       Filterown Modical Othice         15       CC       Sports Medicine Clinic       Properint Space subleased to PCMH       Pr/LA         14       Stabiel's Convert       Immegnentalical center outreach into Greenville Community       A         14       Stabiel's Convert       Immegnentalical center outreach into Greenville Community       A         15       Gueen Anne's Revenge       NC Dept. of Cultural Resource       Shorterofter Shorterofters       ID         16       Stabiel's Convert       Immegnent Otifices       ID         16       Neit Revenge       NC Dept. of Cultural Resource       Shorterofter Otifice and Shorteroftere       ID                                                                                                                                                                                                                                                                                                                                                                                                                                                                                                                                                                                                                                                                                                                                                                                     | 8              | Warehouse/Offices             | NC                              |                                                              |
| 12       Vacant Lots (Zoned SPR)       ECU Education Foundation       Giffed to Ahlivitics         13       Vacant Lots (Zoned SPR)       ECU Education Foundation Inc.       Donated land to ECU         14       Vacant Lots (Zoned GPR)       ECU Foundation Inc.       Donated land to ECU         14       Vacant Lots (Zoned GPR)       ECU Foundation Inc.       Donated land to ECU       PL/LA         15       Oppst Medicine Clinic       -       762.5F of this space subleased to PCMH.       PL/LA         16       St. Gabriel's Convert       Intergrenational center; outrach into Greenville Community.       LA         16       St. Gabriel's Convert       Intergrenational center; outrach into Greenville Community.       LA         17       St. Gabriel's Convert       Located at Pitt County Auport, warehouse location       LA         18       ECU Billing and Reimbursement Offices       Located in Greenville Center offices. 500 SP of office space.       LO         19       Kollsoft-ch       Located in Greenville area. Located in Bethel, approx. 350 miles west PL       LO       CC M         19       Queen Anne's Revenge       NC Dept. of Cultural Resources       Stippwreck location. Warehouses at West Research Campus       LO         19       Willianston Clinic       Not in Greenville area. Located in Bethel, approx. 350 miles west PL       PL <td< td=""><th>10</th><td>Vacant Lots (Zoned SFR)</td><td>ECU Education Foundation</td><td></td></td<>                                                                                                                                                                                                                                                                                                                                                                                                                                                                                                                                                                                                                        | 10             | Vacant Lots (Zoned SFR)       | ECU Education Foundation        |                                                              |
| 13       Vacant Used Zonned Strip       ECU Education Foundation       Giffed to Athletics         14       Vacant Used Worked Zond Commercial)       ECU Foundation inc.       Donated land to ECU       Point         14       Vacant Used Worked Zond Commercial)       ECU Foundation inc.       Donated land to ECU       Point         15       Sports Medicine Clinic                                                                                                                                                                                                                                                                                                                                                                                                                                                                                                                                                                                                                                                                                                                                                                                                                                                                                                                                                                                                                                                                                                                                                                                                                                                                                                                                                                                                                                                                                                                                                                                                                                                                                                                                                             | 11             | Vacant Lots (Zoned SFR)       | ECU Education Foundation        | Gifted to Athletics                                          |
| M       Firetower Medical Office       Intergenerational center, outreach into Greenville Community       PL/LA/SL         CC       Sports Medicine Clinic       Intergenerational center, outreach into Greenville Community       PL/LA/SL         GE       Serstein Pharmacy       Intergenerational center, outreach into Greenville Community       PL/LA         H       Sta Gabriel's Convent       Intergenerational center, outreach into Greenville Community       PL/LA         H       Sta Gabriel's Convent       Intergenerational center, outreach into Greenville Community       PL/LA         H       Sta Gabriel's Convent       Intergenerational center, outreach into Greenville Community       PL/LA         H       Sta Gabriel's Convent       Intergenerational center, outreach into Greenville Community       PL/LA         L       ECU Balling and Reimbursement Offices       Intergenerational center, outreach into Greenville Control (LA       PL         pp       NC BoTech       Incated in Greenville Center offices. Sto SF of office space.       ID         sta       Que Anne's Revenge       NC Dept. of Cultural Resources       Shipwreck location. Warehouses at West Research Campus       ID         *       Williamston Clinic       Not in Greenville area. Located in Bethel, approx. 350 miles west pL       PL         CCU Campus       ECU       ECU       ECU       ECU                                                                                                                                                                                                                                                                                                                                                                                                                                                                                                                                                                                                                                                                                                         | 13             | Vacant Lots (Zoned SFR)       | ECU Education Foundation        | Gifted to Athletics                                          |
| CC       Sports Medicine Clinic       P/L 24 of this Space Subleaded to PC.WH.       P/L/LA         ee       Berstein Pharmacy       Non-profit clinic       LA         iii St. Gabriel's Convent       Intergenerational center; outreach into Greenville Community       LA         iik St. Gabriel's Convent       Intergenerational center; outreach into Greenville Community       LA         iik St. Gabriel's Convent       Intergenerational center; outreach into Greenville Community       LA         iik ECU Student Transit       Located at Pitt County Airport, warehouse location       LA         iii ECU Student Transit       Located at Pitt County Airport, warehouse location       LA         iii ECU Student Transit       Located in Greenville Center offices, 500 SF of office space.       LO         iii Bit Coll Student Transit       Located in Greenville Center offices, 500 SF of office space.       LO         iii Bit Coll Student Transit       Located in Greenville Center offices, 500 SF of office space.       LO         iii Bit Coll Student Clinic       Not in Greenville area. 120 SF of OBGYN outreach       LA         iii Bit Coll Compus       Pitt County       Not in Greenville area. 120 SF of OBGYN outreach       LA         iiii Bit Coll Compus       ECU       Not in Greenville area. Located in Bethel, approz. 350 miles weth pL       PL         iiii CU Compus       ECU                                                                                                                                                                                                                                                                                                                                                                                                                                                                                                                                                                                                                                                                                             |                |                               | ECU Foundation Inc.             |                                                              |
| ee       Berstein Pharmazy       Non-profit clinic       IA         ii       St. Gabrel's Convent       Intergenerational center; outreach into Greenville Community       IA         iii       St. Gabrel's Convent       Intergenerational center; outreach into Greenville Community       IA         iii       ECU Student Transit       Incorted at Pitt County Airport, warehouse location       IA         iii       ECU Student Transit       Incorted at Pitt County Airport, warehouse location       IA         iiii       ECU Student Transit       Incorted at Pitt County Airport, warehouse location       IA         iiiiiiiiiiiiiiiiiiiiiiiiiiiiiiiiiiii                                                                                                                                                                                                                                                                                                                                                                                                                                                                                                                                                                                                                                                                                                                                                                                                                                                                                                                                                                                                                                                                                                                                                                                                                                                                                                                                                                                                                                                                |                |                               |                                 | 782 SP of this space subleased to PCMH.                      |
| kk       Student Life       Intergenerational center; outreach into Greenville Community         II       ECU Student Transit       Administrative Offices       IA         II       ECU Student Transit       Intergenerational center; outreach into Greenville Community       IA         II       ECU Student Transit       Intergenerational center; outreach into Greenville Control Virgent, warehouse location       IA         Inn       ECU Student Transit       Intergenerational center; outreach into Greenville Center offices. 500 SF of office space.       ID         iss       Queen Anne's Revenge       NC Dept. of Cultural Resources       Shipwreck location. Warehouses at West Research Campus       ID         *       Williamston Clinic       Not in Greenville area. 120 SF of OBGYN outreach       IA         *       Bethel Family Practice Center       Not in Greenville area. Located in Bethel, approx. 350 miles west plan       pl         PCMH       Of the ECU campus       Of the ECU campus       pl       Pl         ECU Campus       ECU       ECU       ECU       ECU       ECU                                                                                                                                                                                                                                                                                                                                                                                                                                                                                                                                                                                                                                                                                                                                                                                                                                                                                                                                                                                                             |                |                               |                                 | Non-profit clinic                                            |
| kk       Student Life       Administrative Offices       A         II       ECU Silling and Reimbursement Offices       Located at Pitt County Airport, warehouse location       LA         nm       ECU Billing and Reimbursement Offices       Located at Pitt County Airport, warehouse location       LA         pp       NC BioTech       Located in Greenville Center offices. 500 SF of office space.       LD         ss       Queen Anne's Revenge       NC Dept. of Cultural Resources       Shipwreck location. Warehouses at West Research Campus       LD         *       Williamston Clinic       Not in Greenville area. 120 SF of OfficeN outreach       LA         *       Bethel Family Practice Center       Not in Greenville area. Located in Bethel, approx. 350 miles west pl       pL         PCMH       Pitt County       ECU       ECU       ECU       ECU                                                                                                                                                                                                                                                                                                                                                                                                                                                                                                                                                                                                                                                                                                                                                                                                                                                                                                                                                                                                                                                                                                                                                                                                                                                     | ii             | St. Gabriel's Convent         |                                 | Intergenerational center; outreach into Greenville Community |
| nn       ECU Billing and Reimbursement Offices       Image: Construction of the construction of t                                                            |                |                               |                                 | Administrative Offices LA                                    |
| ss       Queen Anne's Revenge       NC Dept. of Cultural Resources       Shipwreck location. Warehouses at West Research Campus       LD         *       Williamston Clinic       Not in Greenville area. 120 SF of OBGYN outreach       LA         *       Bethel Family Practice Center       Not in Greenville area. Located in Bethel, approx. 350 miles west PL       CC         PCMH       Pitt County       ECU       ECU       ECU       ECU                                                                                                                                                                                                                                                                                                                                                                                                                                                                                                                                                                                                                                                                                                                                                                                                                                                                                                                                                                                                                                                                                                                                                                                                                                                                                                                                                                                                                                                                                                                                                                                                                                                                                     |                |                               |                                 |                                                              |
| Ss       Queen Annes Revenge       NC bept. of Cultural Resources       Shipwreck location. Warehouses at West Research Campus       LD         *       Williamston Clinic       Not in Greenville area. 120 SF of OBGYN outreach       LA         *       Bethel Family Practice Center       Not in Greenville area. Located in Bethel, approx. 350 miles west PL       PL         PCMH       Pitt County       ECU       ECU       ECU       ECU                                                                                                                                                                                                                                                                                                                                                                                                                                                                                                                                                                                                                                                                                                                                                                                                                                                                                                                                                                                                                                                                                                                                                                                                                                                                                                                                                                                                                                                                                                                                                                                                                                                                                      | рр             | NC BioTech                    |                                 |                                                              |
| *       Williamston Clinic       Not in Greenville area. 120 SF of OBGYN outreach       LA         *       Bethel Family Practice Center       Not in Greenville area. Located in Bethel, approx. 350 miles west of the ECU campus       PL         PCMH       Ptt County       ECU       PL         ECU Campus       ECU       PL                                                                                                                                                                                                                                                                                                                                                                                                                                                                                                                                                                                                                                                                                                                                                                                                                                                                                                                                                                                                                                                                                                                                                                                                                                                                                                                                                                                                                                                                                                                                                                                                                                                                                                                                                                                                       | ss             | Queen Anne's Revenge          | NC Dept. of Cultural Resources  |                                                              |
| *     gether Family Practice Center     of the ECU campus     PL       PCMH     Pitt County     ECU     ECU       ECU Campus     ECU     ECU     ECU                                                                                                                                                                                                                                                                                                                                                                                                                                                                                                                                                                                                                                                                                                                                                                                                                                                                                                                                                                                                                                                                                                                                                                                                                                                                                                                                                                                                                                                                                                                                                                                                                                                                                                                                                                                                                                                                                                                                                                                     | *              | Williamston Clinic            |                                 |                                                              |
| PCMH     Pitt County       ECU Campus     ECU                                                                                                                                                                                                                                                                                                                                                                                                                                                                                                                                                                                                                                                                                                                                                                                                                                                                                                                                                                                                                                                                                                                                                                                                                                                                                                                                                                                                                                                                                                                                                                                                                                                                                                                                                                                                                                                                                                                                                                                                                                                                                            | *              | Bethel Family Practice Center |                                 |                                                              |
|                                                                                                                                                                                                                                                                                                                                                                                                                                                                                                                                                                                                                                                                                                                                                                                                                                                                                                                                                                                                                                                                                                                                                                                                                                                                                                                                                                                                                                                                                                                                                                                                                                                                                                                                                                                                                                                                                                                                                                                                                                                                                                                                          |                |                               |                                 |                                                              |
| East Carolina University                                                                                                                                                                                                                                                                                                                                                                                                                                                                                                                                                                                                                                                                                                                                                                                                                                                                                                                                                                                                                                                                                                                                                                                                                                                                                                                                                                                                                                                                                                                                                                                                                                                                                                                                                                                                                                                                                                                                                                                                                                                                                                                 | L              |                               | 1.00                            |                                                              |
|                                                                                                                                                                                                                                                                                                                                                                                                                                                                                                                                                                                                                                                                                                                                                                                                                                                                                                                                                                                                                                                                                                                                                                                                                                                                                                                                                                                                                                                                                                                                                                                                                                                                                                                                                                                                                                                                                                                                                                                                                                                                                                                                          | Π              |                               |                                 | East Carolina University                                     |