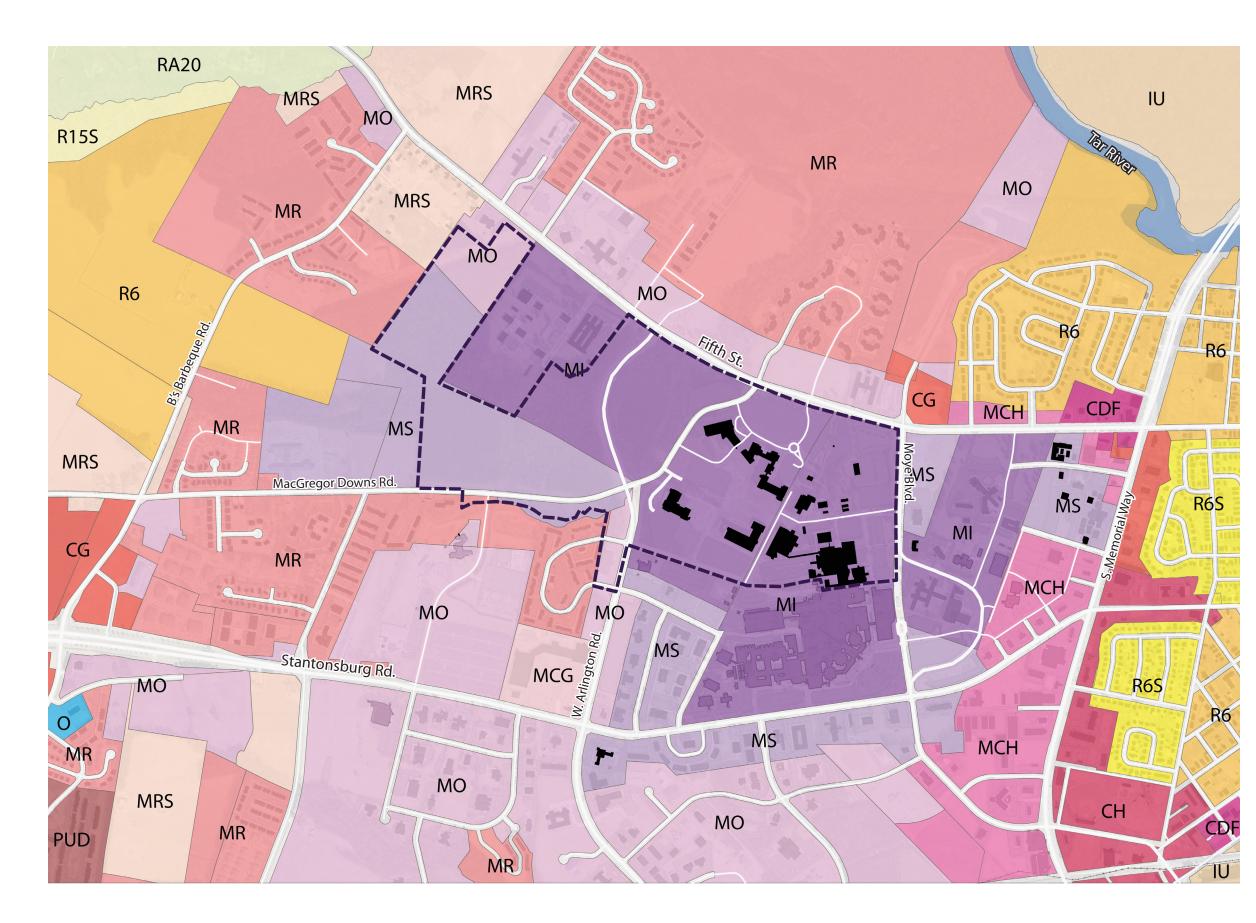

# **EXISTING ZONING**

#### LAND USE

| <br>                             |
|----------------------------------|
| CDF - DOWNTOWN COMMERCIAL        |
| FRINGE                           |
| CG - GENERAL COMMERCIAL          |
| CH - HEAVY COMMERCIAL            |
| IU - UNOFFENSIVE INDUSTRY        |
| MI - MEDICAL INSTITUTIONAL       |
| MS - MEDICAL SUPPORT             |
| MO - MEDICAL OFFICE              |
| MCG - MEDICAL GENERAL            |
| COMMERCIAL                       |
| MCH - MEDICAL HEAVY              |
| COMMERCIAL                       |
| MR - MEDICAL RESIDENTIAL         |
| MRS - MEDICAL RESIDENTIAL        |
| SINGLE FAMILY                    |
| O - OFFICE                       |
| RA20 - RESIDENTIAL AGRICULTURE   |
| R15S - RESIDENTIAL SINGLE FAMILY |
| LOW DENSITY                      |
| R9S/R6S - RESIDENTIAL SINGLE     |
| FAMILY MEDIUM DENSITY            |
| R6 - RESIDENTIAL- SINGLE/        |
| MULTI-FAMILY HIGH DENSITY        |