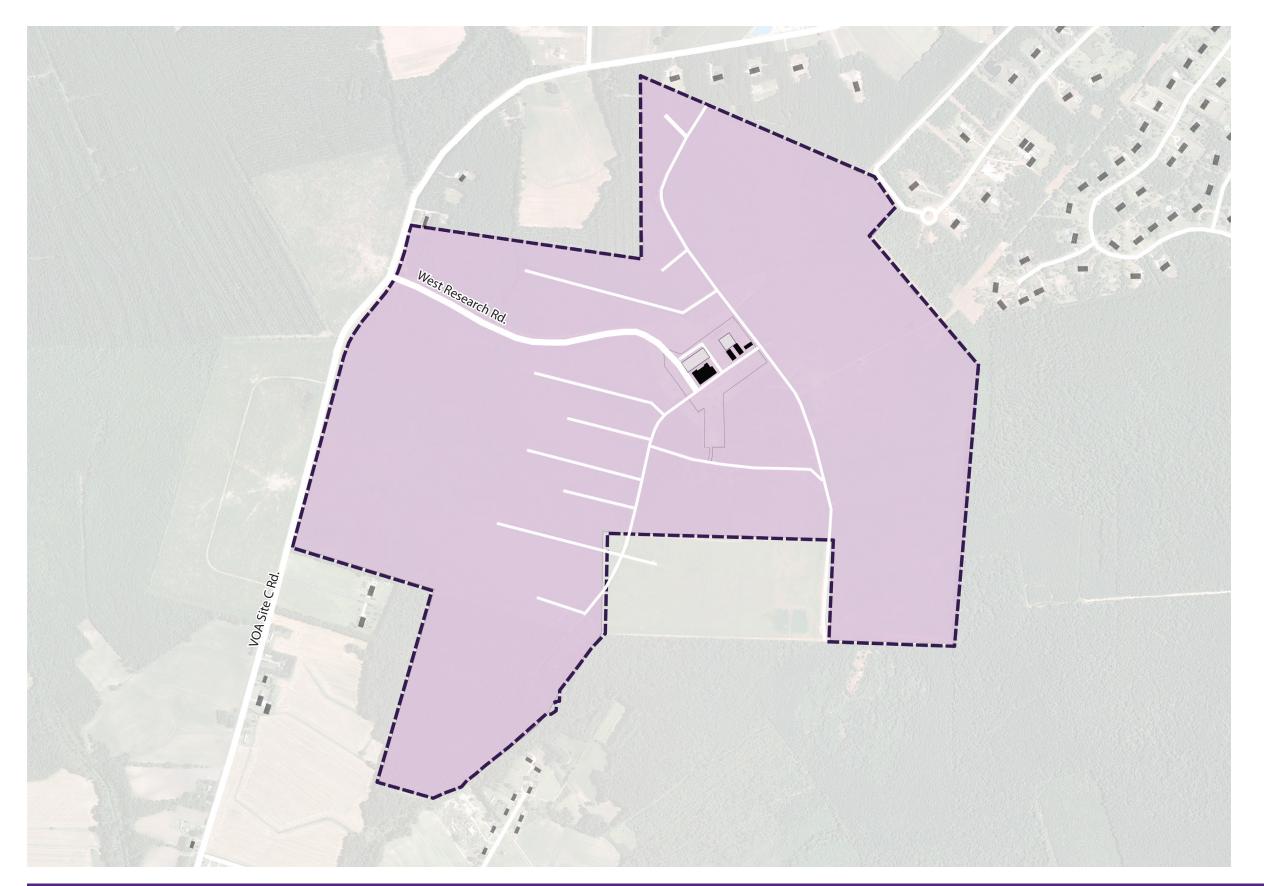

# **ECU PROPERTY**

ECU

ECU BUILDINGS NON-CAMPUS BUILDINGS

Base map data provided by ECU, the City of Greenville, Pitt County, and the State of North Carolina. 37

SMITHGROUP/JJR 0 04.29.10

East Carolina University