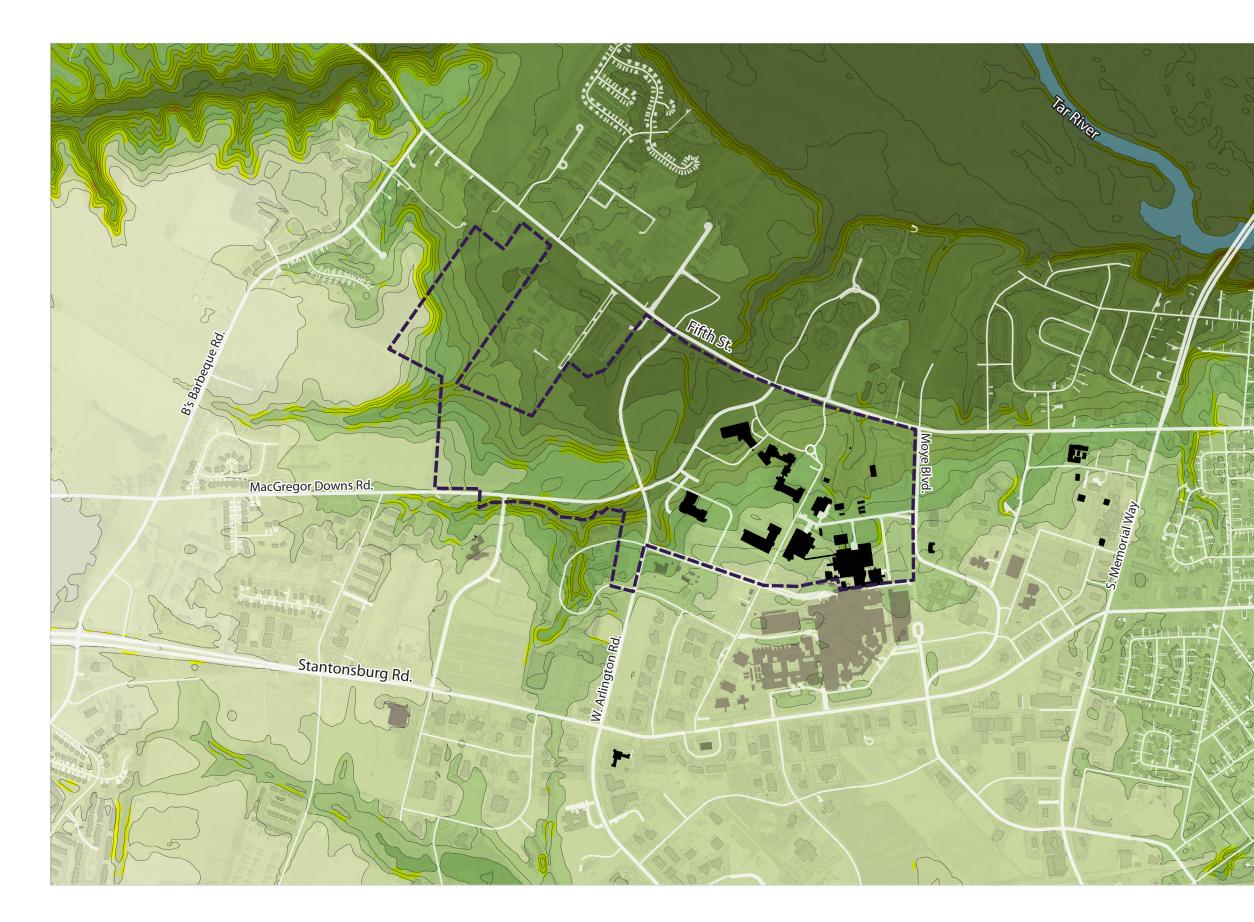

# **TOPOGRAPHY**

#### **ELEVATIONS**

WATER

| <22′   |
|--------|
| 22′-34 |
| 34′-42 |
|        |

- 42'-54'
- 54'-62'
- 62'-70'
- 70′-78′ >78′

#### **STEEP SLOPES**

0-10 DEGREE SLOPES (18%) 10-20 DEGREE SLOPES (36%)

4'CONTOUR INTERVAL

Base map data provided by ECU, the City of Greenville, 15 Pitt County, and the State of North Carolina.