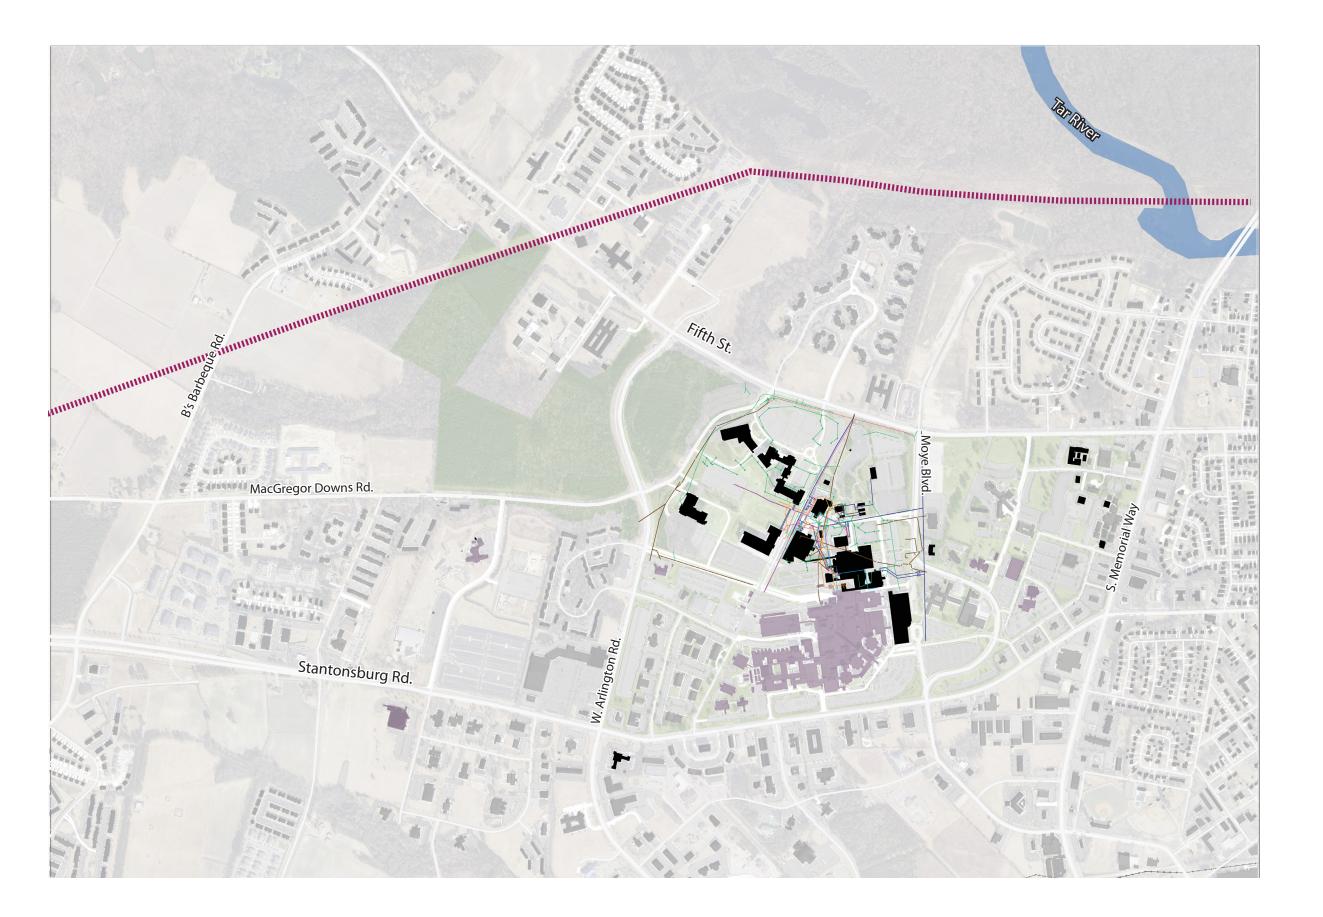

# EXISTING UTILITY CORRIDORS

### LEGEND

| CHILLED WATER                                |
|----------------------------------------------|
| DOMESTIC WATER                               |
| SANITARY SEWER                               |
| STORM                                        |
| STEAM                                        |
| GAS                                          |
| TELECOM / ELECTRIC                           |
| <br>OVERHEAD HIGH POWER<br>TRANSMISSION LINE |
| CAMPUS                                       |

Utility data compiled from RMF Engineering Base map data provided by ECU, the City of Greenville, Pitt County, and the State of North Carolina.

21