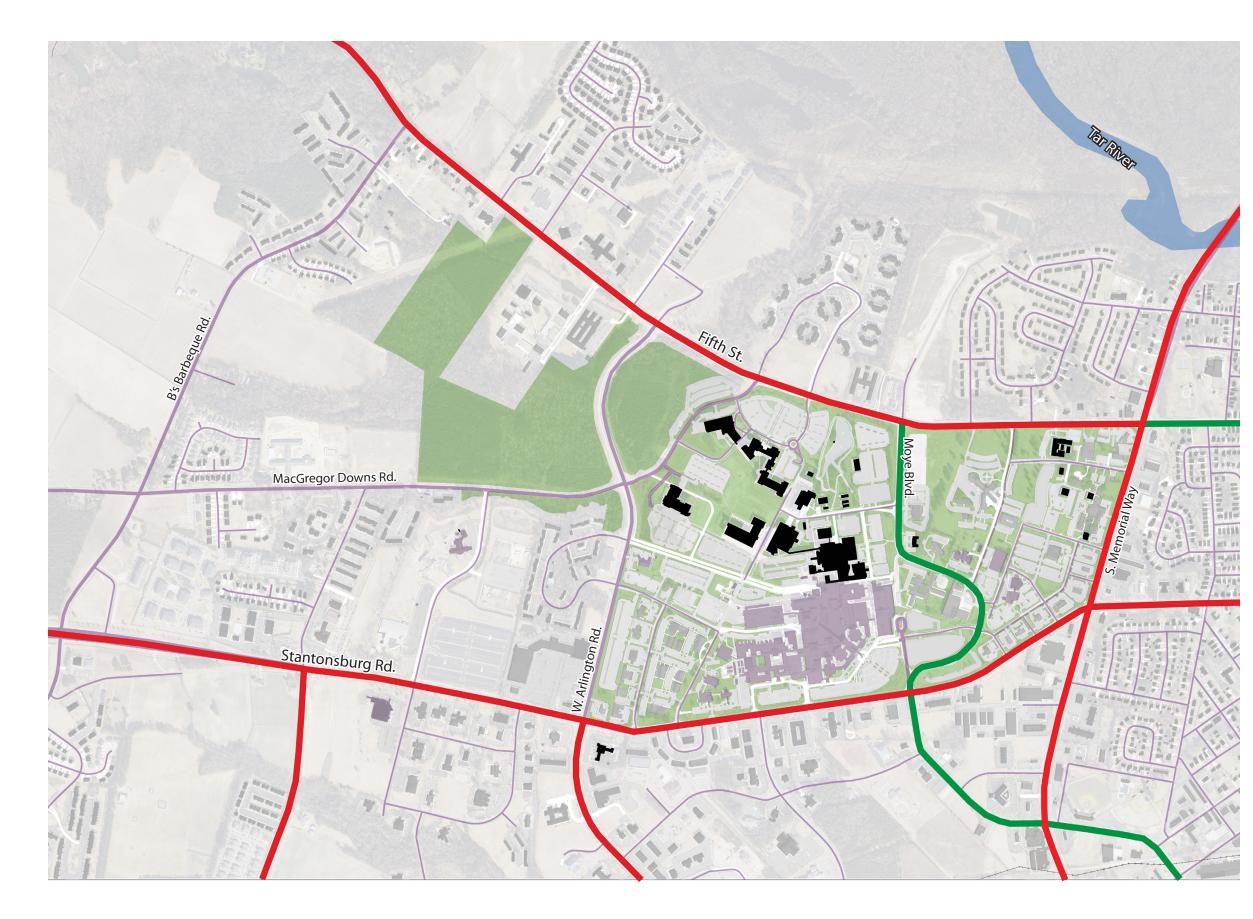

# **CIRCULATION ANALYSIS**

### **TRANSIT ROUTES**

ECUSTA ROUTES, STOPS
 GREAT ROUTES, STOPS

### VEHICULAR CIRCULATION

MAJOR CIRCULATION (WIDTH INDICATES LEVEL OF USE)

BACKGROUND ROAD NETWORK

CAMPUS GATEWAY

#### PARKING

#### **PEDESTRIAN CIRCULATION**

 MAJOR CIRCULATION (WIDTH INDICATES LEVEL OF USE)

PROPOSED AND EXISTING
 GREENWAY

# GAPS, CONFLICTS AND CONSTRAINTS

BARRIERS

- CONFLICTS
- 1. VEHICULAR
- 2. PEDESTRIAN
- 3. TRANSIT

Base map data provided by ECU, the City of Greenville, Pitt County, and the State of North Carolina. 35

East Carolina University