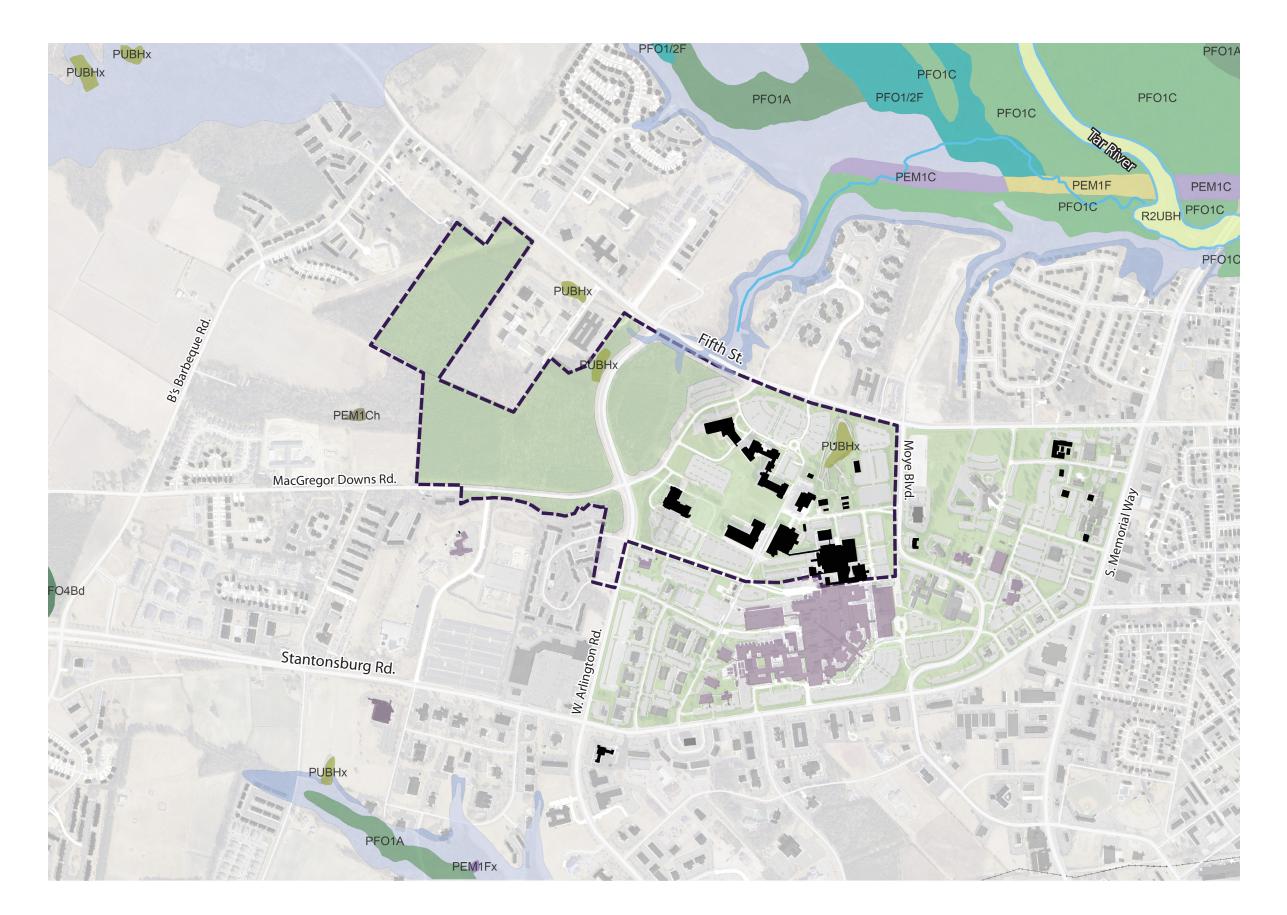

# SITE HYDROLOGY

| WET     | LANDS                                                                                                                                                     |
|---------|-----------------------------------------------------------------------------------------------------------------------------------------------------------|
| PFO4Bd  | PALUSTRINE<br>(FORESTED, NEEDLE-LEAVED EVERGREEN, SATURATED, ACID)                                                                                        |
| PFO1A   | PALUSTRINE<br>(FORESTED, BROAD- LEAVED DECIDUOUS, TEMPORARILY<br>FLOODED)                                                                                 |
| PFO1C   | PALUSTRINE<br>(FORESTED BROAD-LEAVED DECIDUOUS, SEASONALLY FLOODED                                                                                        |
| PFO1/2F | PALUSTRINE<br>(FORTESTED, BROAD & NEEDLE-LEAVED DECIDUOUS,<br>SEMIPERMANENTLY FLOODED)                                                                    |
| PEM1C   | PALUSTRINE<br>(EMERGENT, PERSISTENT, SEASONALLY FLOODED)                                                                                                  |
| PEM1Fx  | PALUSTRINE<br>(EMERGENT, PERSISTENT, SEASONALLY FLOODED)                                                                                                  |
| PEM1Ch  | PALUSTRINE<br>(EMERGENT, PERSISTENT, SEASONALLY FLOODED, DIKED/<br>IMPOUNDED)                                                                             |
| PUBHx   | PALUSTRINE<br>(UNCONSOLIDATE BOTTOM, PERMANENTLY FLOODED,<br>EXCAVATED)                                                                                   |
| PEM1F   | PALUSTRINE<br>(EMERGENT, PERSISTENT, SEMIPERMANENTLY FLOODED)                                                                                             |
| R2UBH   | RIVERINE<br>(LOWER PERENNIAL, UNCONSOLIDATED BOTTOM,<br>PERMANENTLY FLOODED)                                                                              |
| FEM     | A FLOOD ZONES                                                                                                                                             |
|         | 100-YEAR FLOODPLAIN<br>(AN AREA INUNDATED BY 100-YEAR FLOODING, BASE<br>FLOOD ELEVATIONS HAVE BEEN DETERMINED)                                            |
|         | 500-YEAR FLOODPLAIN<br>(AN AREA INUNDATED BY 500 YEAR FLOODING; AN AREA<br>INUNDATED WITH 100 YEAR FLOODING WITH AN AVERAGE<br>DEPTH OF LESS THAN 1 FOOT) |
|         | OUTSIDE 100/500-YEAR FLOODPLAIN                                                                                                                           |
|         | CAMPUS                                                                                                                                                    |

Base map data provided by ECU, the City of Greenville, Pitt County, and the State of North Carolina.

SMITHGROUP/JJR 04.29.10