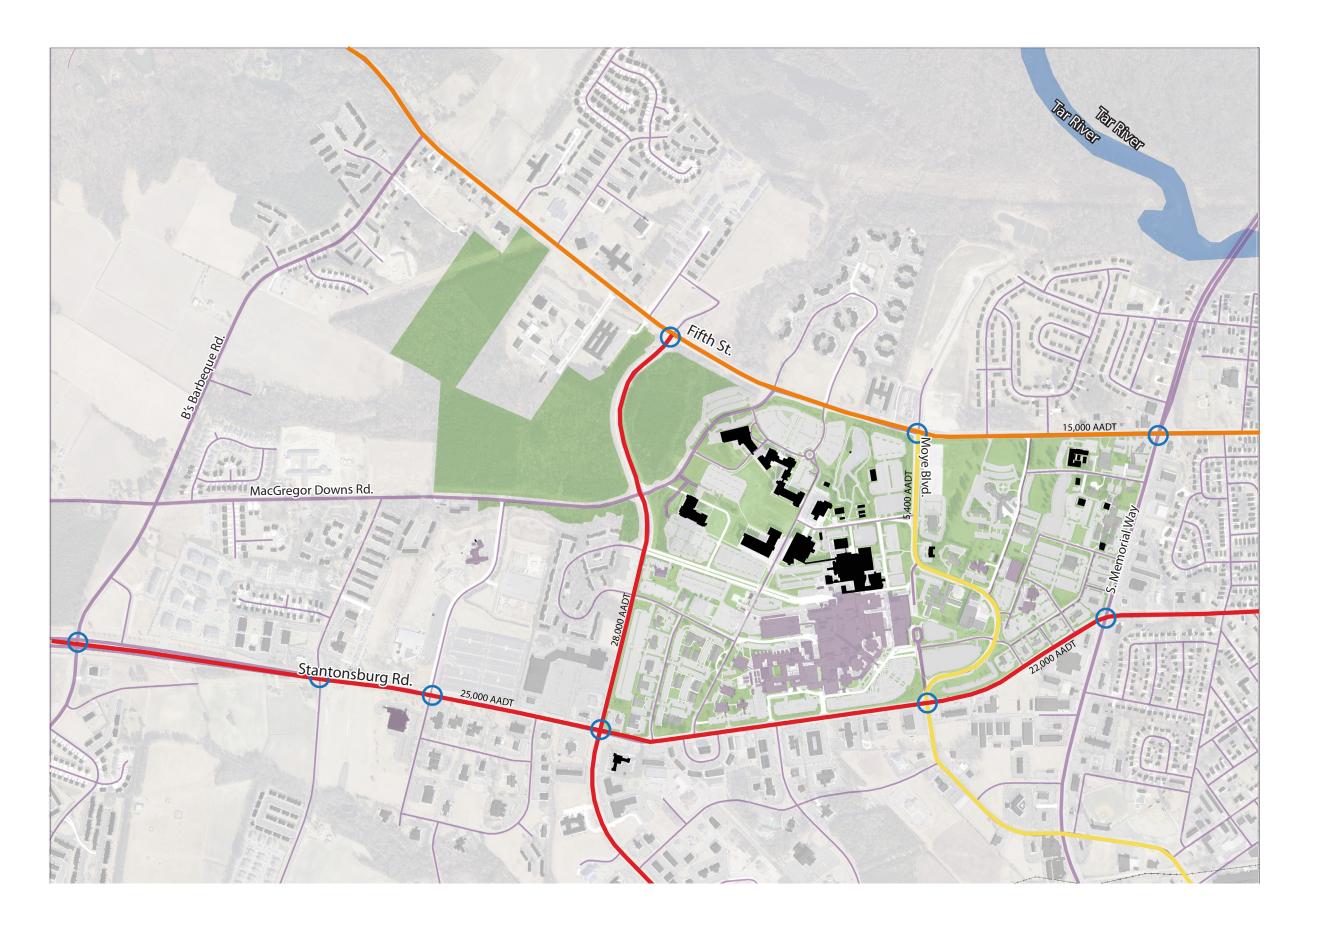

# **ESTIMATED DAILY** TRAFFIC

#### **ESTIMATED DAILY TRIPS**

| 0-10,000 DAILY TRIPS |
|----------------------|
|----------------------|

- 10,001-20,000 DAILY TRIPS
- 20,001+ DAILY TRIPS
- CAMPUS

Ο

SIGNALIZED INTERSECTIONS

Traffic data compiled from Martin, Alexiou, Bryson Base map data provided by ECU, the City of Greenville, Pitt County, and the State of North Carolina. 33