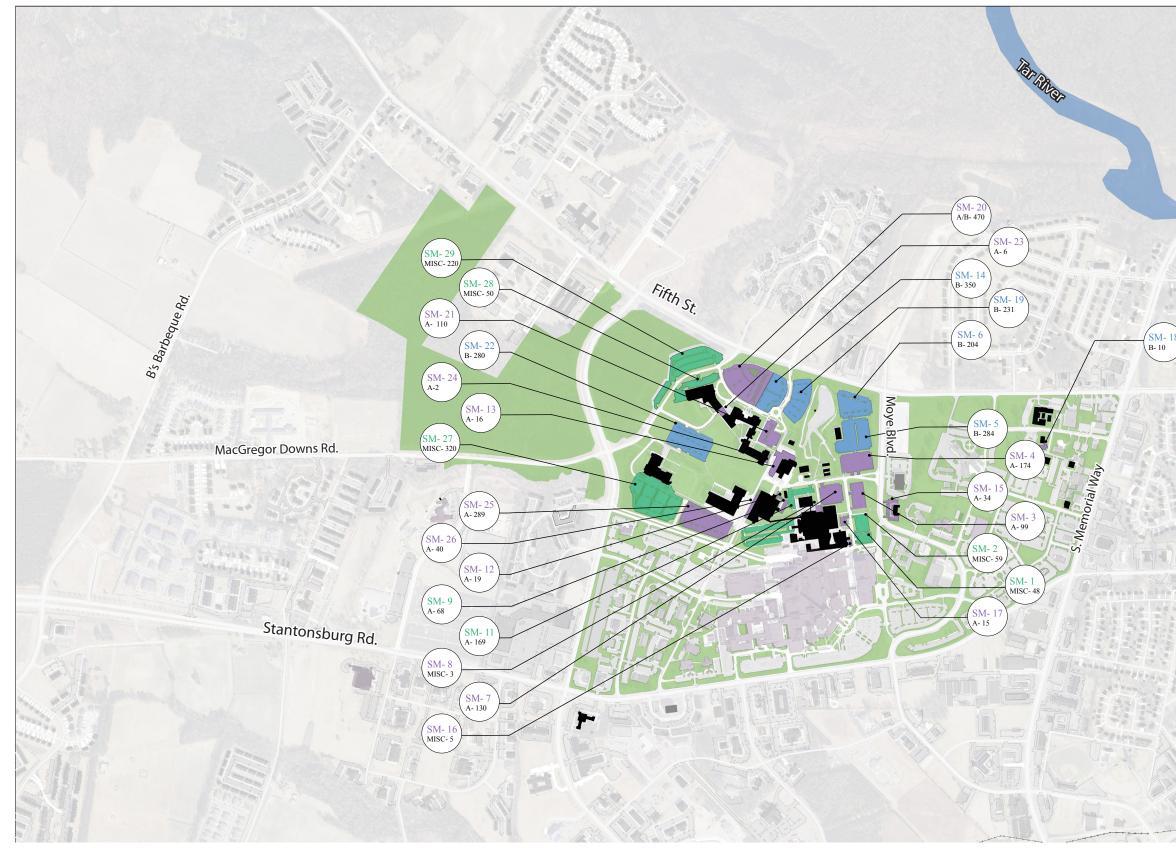

# PARKING

#### **STRUCTURES AND STREETS**

ECU PARKING LOTS PARKING DECK OFF-CAMPUS PARKING LOTS CAMPUS STREETS

OFF CAMPUS STREETS

CAMPUS

Base map data provided by ECU, the City of Greenville, Pitt County, and the State of North Carolina. 30

# PARKING DIAGRAM

### ECU PERMIT TYPE

"A" PERMIT "B" PERMIT VISITOR OR OTHER CAMPUS

| Map Key Description   |  | # of Spaces |
|-----------------------|--|-------------|
| SM School of Medicine |  | 3,115       |
| Total spaces          |  | 3,115       |

Includes all lots (except patient parking) at the Health Sciences Campus

TOTAL (ALL LOCATIONS) CAMPUS PARKING SUPPLY RATIO: 1 SPACE PER 3 PEOPLE OR 0.38 PERSONS/SPACE

> Parking data compiled from Martin, Alexiou, Bryson Base map data provided by ECU, the City of Greenville, Pitt County, and the State of North Carolina. 31