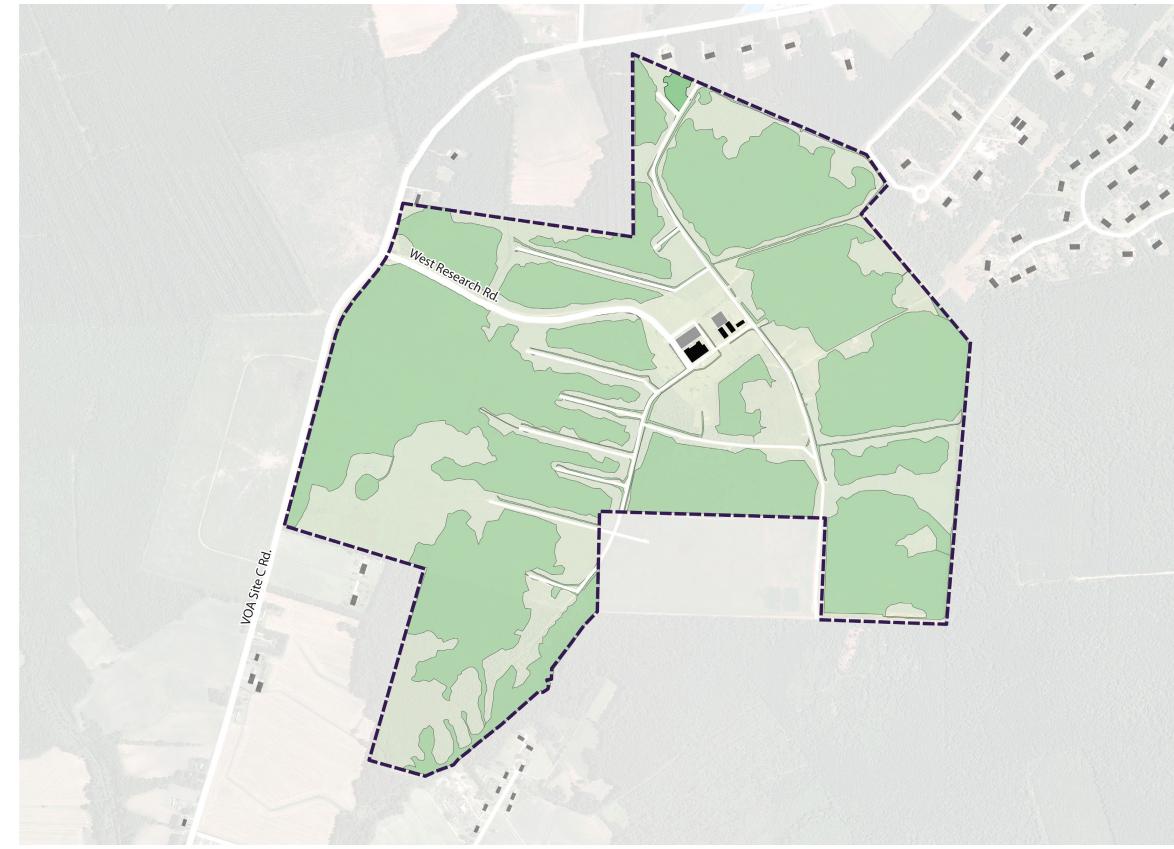

# **ECU PROPERTY**

ECU

ECU BUILDINGS NON-CAMPUS BUILDINGS

Base map data provided by ECU, the City of Greenville, Pitt County, and the State of North Carolina. 37

SMITHGROUP/JJR 0 04.29.10

East Carolina University