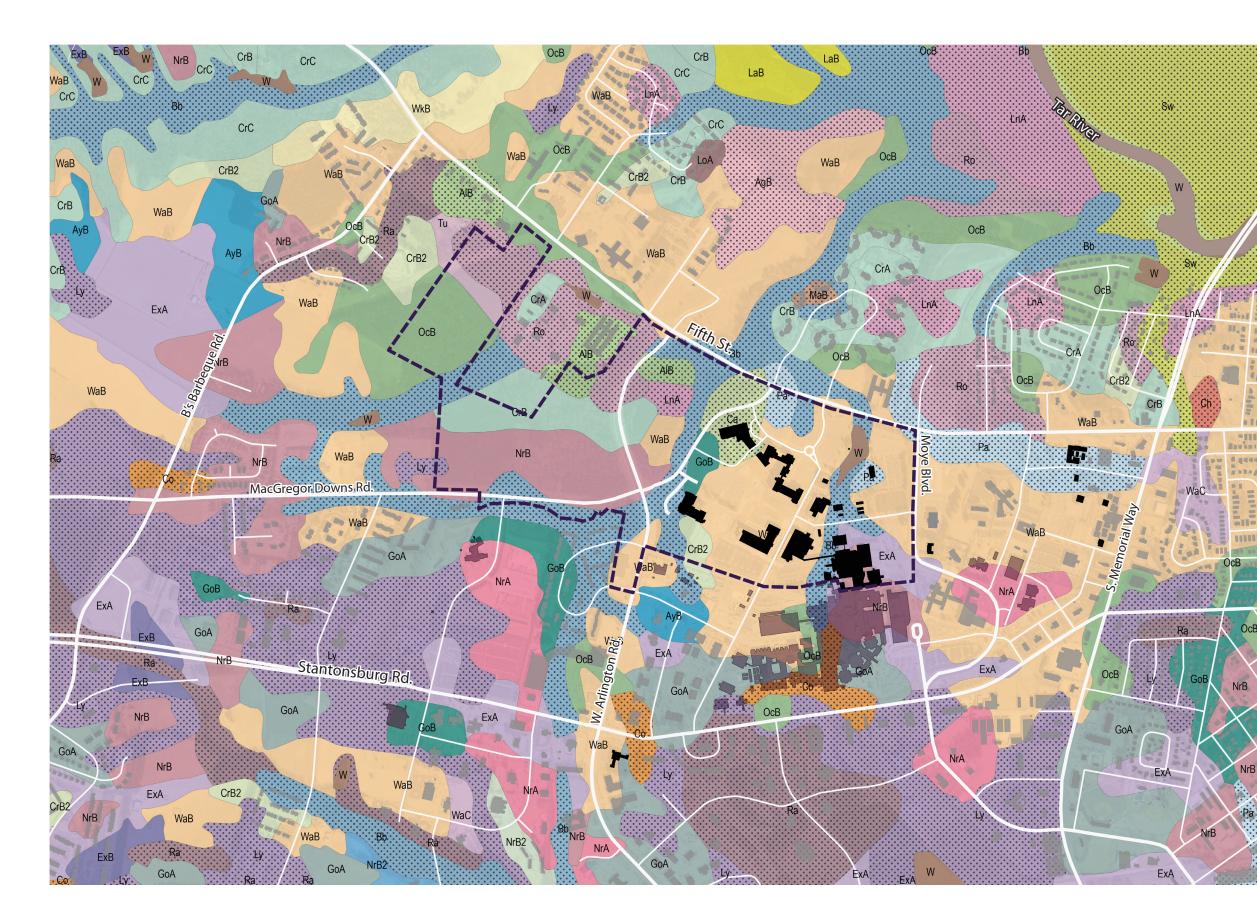

# **SOIL TYPES**

#### **SOIL TYPES**

- AgB ALAGA LOAMY SAND, 0-6% SLOPE
- AIB ALTAVISTA SANDY LOAM, 0-4% SLOPE
- AyB AYCOCK FINE SANDY LOAM, 1-6% SLOPE
- Bb BIBB COMPLEX
- Ca CAPE FEAR LOAM
- Ch CHIPLEY SAND
- Co COXVILLE FINE SANDY LOAM
- Cr CRAVEN FINE SANDY LOAM, 1-6% SLOPE
- CrB2 CRAVEN FINE SANDY LOAM, 1-6 % SLOPE, ERODED
- ExA EXUM FINE SANDY LOAM, 0-1% SLOPE
- EXB EXUM FINE SANDY LOAM, 1-6% SLOPE
- GoA GOLDSBORO SANDY LOAM, 0-1% SLOPE
- GOLDSBORO SANDY LOAM, 1-6% SLOPE
- LaB LAKELAND SAND, 1-6% SLOPE
- LnA LENOIR FINE SANDY LOAM, 0-3% SLOPE
- Ly LYNCHBURG FINE SANDY LOAM
- MaB MASADA SAND LOAM, 0-4% SLOPE
- NrA NORFOLK SANDY LOAM, 0-1% SLOPE
- NrB NORFOLK SANDY LOAM, 1-6% SLOPE
- OcB OCILLA LOAMY FINE SAND, 0-4% SLOPE
- Pa PACTOLUS LOAMY SAND
- Ra RAINS FINE SANDY LOAM
- Ro ROANOKE SILT LOAM
- Sw SWAMP
- W WATER
- WaB WAGRAM LOAMY SAND, 0-6% SLOPE
- WkB WICKHAM SANDY LOAM, 0-6% SLOPE
- LIMITING SOILS

Base map data provided by ECU, the City of Greenville, Pitt County, and the State of North Carolina. 13

SMITHGROUP/JJR 04.29.10