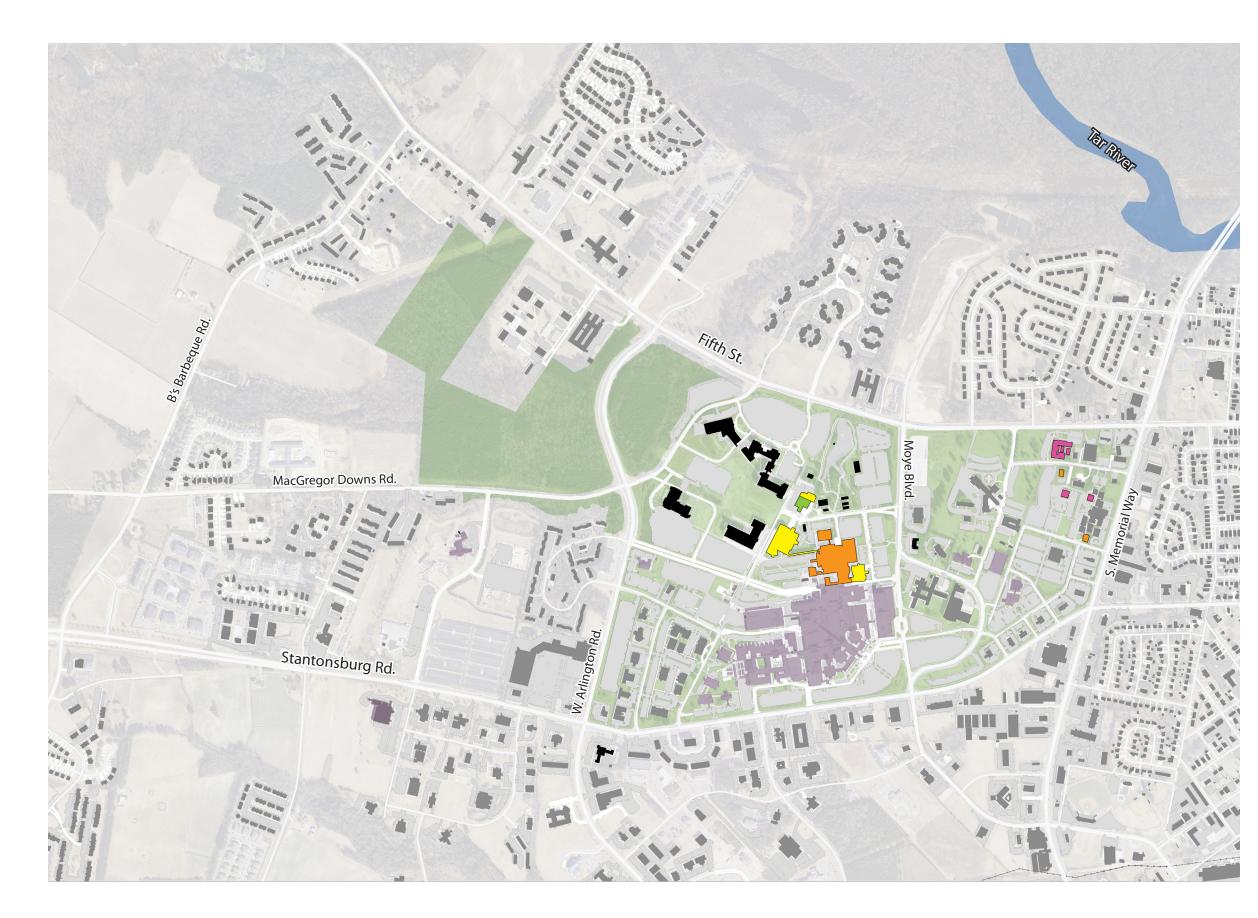

# **ECU PROPERTY**

#### LEGEND

PITT COUNTY MEMORIAL HOSPITAL

ECU

- ECU BUILDINGS
- PITT COUNTY BUILDINGS

| Map Key | Name                                    | Comments                  | Type     |
|---------|-----------------------------------------|---------------------------|----------|
| Α       | Adult and Pediatric Health Care         |                           | PL/LA    |
|         |                                         | 2,369 SF of this space    |          |
| с       | Brody Outpatient Center                 | subleased to PCMH         | PL / SL  |
| D       | Cardiovascular Imaging Center           |                           | PL       |
| F       | Dental Practice                         |                           | PL       |
| G       | Digestive Diseases Clinic               |                           | PL       |
| н       | East Carolina Heart Institure at ECU    |                           | PL       |
| 1       | ECU Women's Physicians                  |                           | PL/LA    |
| J       | ECU Neurosurgical and Spine Center      |                           | PL       |
| к       | Emergency Department                    |                           | PL       |
| L       | Family Medicine Center                  |                           | PL/LA    |
| N       | Geriatric Center                        |                           | PL       |
| 0       | International Traveler's Clinic         |                           | PL/LA    |
| Р       | Learning & Behavior Clinic for Children |                           | PL       |
| Q       | Leo W. Jenkins Cancer Center            |                           | PL       |
| R       | MedDirect                               |                           | PL       |
|         |                                         | 7,067 SF of this space    |          |
| s       | Moye Medical Center                     | subleased to PCMH         | PL/LA/SL |
| т       | Nephrology & Hypertension Center        |                           | PL/LA    |
| U       | Pain Management Center                  |                           | PL       |
| v       | Pediatric Outpatient Center             |                           | PL       |
| w       | Pediatric Sleep Disorders Clinic        |                           | PL/LA    |
| х       | Pediatric Specialty Care                |                           | PL/LA    |
| Y       | Plastic & Reconstructive Surgery        |                           | PL/LA    |
| z       | Psychiatric Services                    |                           | PL/LA    |
| AA      | Regional Rehabilitation Center          |                           | PL       |
| BB      | Rehabilitiation Physician Clinic        |                           | PL       |
| dd      | Academic Affairs                        |                           | LA       |
| mm      | Testing Center                          |                           | LA       |
|         | Gamma Knife                             | 2200 SF ground lease,     | ID       |
| rr      | Gamma Knife                             | located next to Brody     | LU       |
|         |                                         | Within Health Sciences    |          |
| tt      | Radio Reading Room                      | Library, 102 SF of office | LA       |
|         | -                                       | space                     |          |

- PL = ECU Practice Location LA = ECU Lease Acquistion LD = ECU Lease Disposition SL = ECU Sub-Lease

Base map data provided by ECU, the City of Greenville, Pitt County, and the State of North Carolina.