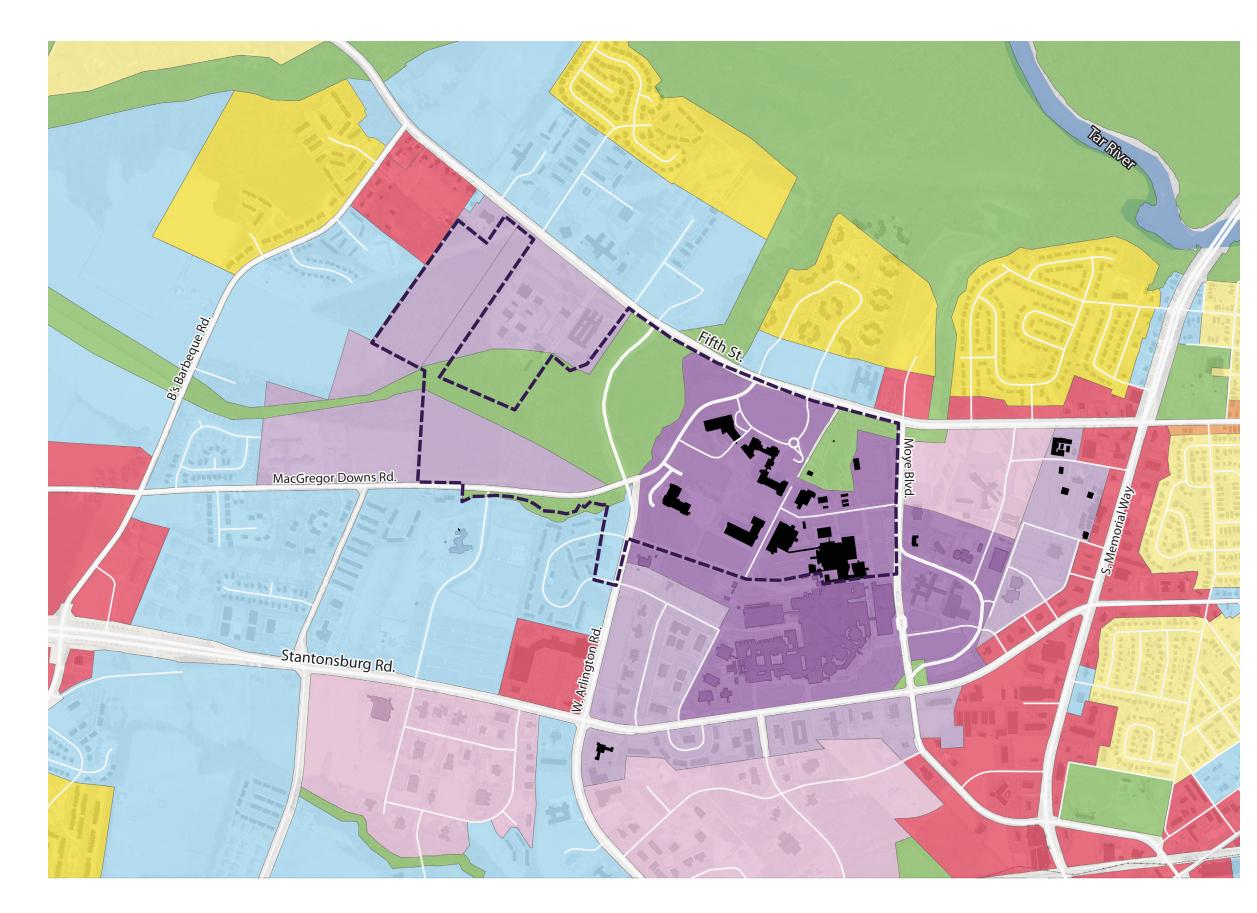

# **ECU PROPERTY**

#### LEGEND

PITT COUNTY MEMORIAL HOSPITAL

ECU

- ECU BUILDINGS
- PITT COUNTY BUILDINGS

| Map Key | Name                                    | Comments                  | Type     |
|---------|-----------------------------------------|---------------------------|----------|
| Α       | Adult and Pediatric Health Care         |                           | PL/LA    |
|         |                                         | 2,369 SF of this space    |          |
| с       | Brody Outpatient Center                 | subleased to PCMH         | PL / SL  |
| D       | Cardiovascular Imaging Center           |                           | PL       |
| F       | Dental Practice                         |                           | PL       |
| G       | Digestive Diseases Clinic               |                           | PL       |
| н       | East Carolina Heart Institure at ECU    |                           | PL       |
| 1       | ECU Women's Physicians                  |                           | PL/LA    |
| J       | ECU Neurosurgical and Spine Center      |                           | PL       |
| к       | Emergency Department                    |                           | PL       |
| L       | Family Medicine Center                  |                           | PL/LA    |
| N       | Geriatric Center                        |                           | PL       |
| 0       | International Traveler's Clinic         |                           | PL/LA    |
| Р       | Learning & Behavior Clinic for Children |                           | PL       |
| Q       | Leo W. Jenkins Cancer Center            |                           | PL       |
| R       | MedDirect                               |                           | PL       |
|         |                                         | 7,067 SF of this space    |          |
| s       | Moye Medical Center                     | subleased to PCMH         | PL/LA/SL |
| т       | Nephrology & Hypertension Center        |                           | PL/LA    |
| U       | Pain Management Center                  |                           | PL       |
| v       | Pediatric Outpatient Center             |                           | PL       |
| w       | Pediatric Sleep Disorders Clinic        |                           | PL/LA    |
| х       | Pediatric Specialty Care                |                           | PL/LA    |
| Y       | Plastic & Reconstructive Surgery        |                           | PL/LA    |
| z       | Psychiatric Services                    |                           | PL/LA    |
| AA      | Regional Rehabilitation Center          |                           | PL       |
| BB      | Rehabilitiation Physician Clinic        |                           | PL       |
| dd      | Academic Affairs                        |                           | LA       |
| mm      | Testing Center                          |                           | LA       |
|         | Gamma Knife                             | 2200 SF ground lease,     | ID       |
| rr      | Gamma Knife                             | located next to Brody     | LU       |
|         |                                         | Within Health Sciences    |          |
| tt      | Radio Reading Room                      | Library, 102 SF of office | LA       |
|         | -                                       | space                     |          |

- PL = ECU Practice Location LA = ECU Lease Acquistion LD = ECU Lease Disposition SL = ECU Sub-Lease

Base map data provided by ECU, the City of Greenville, Pitt County, and the State of North Carolina.